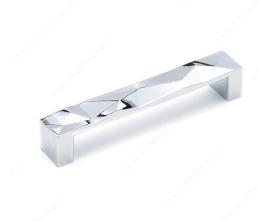

# **Modern Metal Pull - 4789**

### **DESCRIPTION**

Stylish and unique, this modern pull definitely gives an oustanding design to your contemporary theme.

### **TECHNICAL SPECIFICATIONS**

| Pulls and Knobs Style      | Modern                |
|----------------------------|-----------------------|
| Finish                     | Chrome                |
| Material                   | Zamak                 |
| Width - Overall Dimensions | 15/16 in*             |
| Screw/Nail                 | 8/32 in (Included)    |
| Color Group                | Gray and Chrome Group |
| Finish Number              | 140                   |