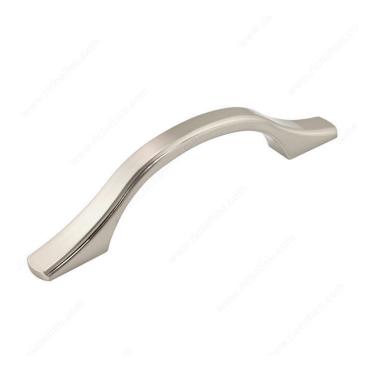

#### **DESCRIPTION**

Update the appearance of your kitchen and bathroom cabinets with this transitional Richelieu bow pull. Features an attractive arched design and a trendy finish.

## **TECHNICAL SPECIFICATIONS**

| Pulls and Knobs Style           | Transitional            |
|---------------------------------|-------------------------|
| Center to Center                | 3 25/32 in*             |
| Material                        | Zamak                   |
| Length - Overall Dimensions     | 5 25/32 in*             |
| Width - Overall Dimensions      | 19/32 in*               |
| Screw/Nail                      | 8/32 in (Included)      |
| Suggested Price                 | From \$10.00 to \$15.00 |
| Projection - Overall Dimensions | 1 5/16 in*              |