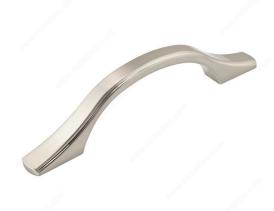

#### **DESCRIPTION**

Update the appearance of your kitchen and bathroom cabinets with this transitional Richelieu bow pull. Features an attractive arched design and a trendy finish.

## **TECHNICAL SPECIFICATIONS**

| Pulls and Knobs Style           | Transitional            |
|---------------------------------|-------------------------|
| Center to Center                | 3 25/32 in*             |
| Material                        | Zamak                   |
| Length - Overall Dimensions     | 5 25/32 in*             |
| Width - Overall Dimensions      | 19/32 in*               |
| Screw/Nail                      | 8/32 in (Included)      |
| Suggested Price                 | From \$10.00 to \$15.00 |
| Projection - Overall Dimensions | 1 5/16 in*              |