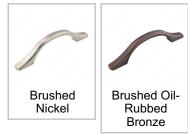

# **AVAILABLE PRODUCTS**

| Product #     | Finish                    |
|---------------|---------------------------|
| BP3753096195  | Brushed Nickel            |
| BP3753096BORB | Brushed Oil-Rubbed Bronze |