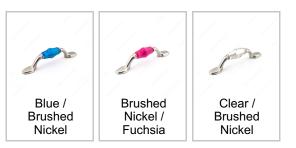

### AVAILABLE PRODUCTS

| Product #      | Finish                   |
|----------------|--------------------------|
| BP110676195750 | Blue / Brushed Nickel    |
| BP110676195411 | Brushed Nickel / Fuchsia |
| BP11067619511  | Clear / Brushed Nickel   |