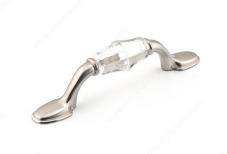

#### DESCRIPTION

Bold and original, this metal pull with an acrylic center will add an eclectic touch to your kitchen.

### **TECHNICAL SPECIFICATIONS**

| Pulls and Knobs Style           | Eclectic                                      |
|---------------------------------|-----------------------------------------------|
| Туре                            | Models for Children, Glass and Crystal Models |
| Center to Center                | 3 in                                          |
| Material                        | Metal                                         |
| Length - Overall Dimensions     | 4 29/32 in*                                   |
| Width - Overall Dimensions      | 3/4 in*                                       |
| Screw/Nail                      | 8/32 in (Included)                            |
| Suggested Price                 | From \$5.00 to \$10.00                        |
| Projection - Overall Dimensions | 1 1/4 in*                                     |