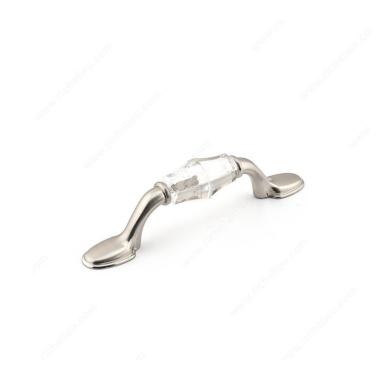

#### DESCRIPTION

Bold and original, this metal pull with an acrylic center will add an eclectic touch to your kitchen.

### **TECHNICAL SPECIFICATIONS**

| Pulls and Knobs Style           | Eclectic                                      |
|---------------------------------|-----------------------------------------------|
| Туре                            | Models for Children, Glass and Crystal Models |
| Center to Center                | 3 in                                          |
| Material                        | Metal                                         |
| Length - Overall Dimensions     | 4 29/32 in*                                   |
| Width - Overall Dimensions      | 3/4 in*                                       |
| Screw/Nail                      | 8/32 in (Included)                            |
| Suggested Price                 | From \$5.00 to \$10.00                        |
| Projection - Overall Dimensions | 1 1/4 in*                                     |