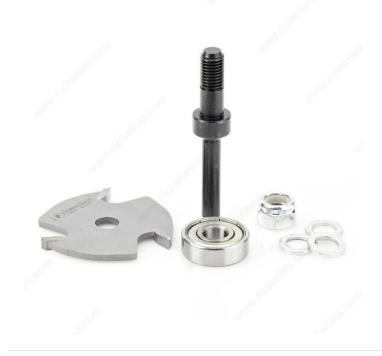

# **Slotting Cutter Assembly**

#### **TECHNICAL SPECIFICATIONS**

| Application          | Jointing and Planing |
|----------------------|----------------------|
| Overall Length       | 2 3/8 in             |
| Shank Diameter       | 1/4 in               |
| Material             | Carbide Tipped       |
| Brand                | Amana                |
| Cut Depth            | 1/2 in               |
| Bearing Diameter (D) | 1 7/8 in             |