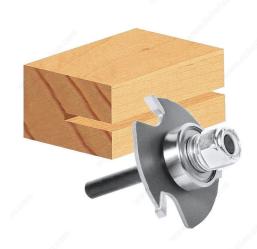

# **Slotting Cutter Assembly**

#### **TECHNICAL SPECIFICATIONS**

| Application          | Jointing and Planing |
|----------------------|----------------------|
| Overall Length       | 2 3/8 in             |
| Shank Diameter       | 1/4 in               |
| Material             | Carbide Tipped       |
| Brand                | Amana                |
| Cut Depth            | 1/2 in               |
| Bearing Diameter (D) | 1 7/8 in             |