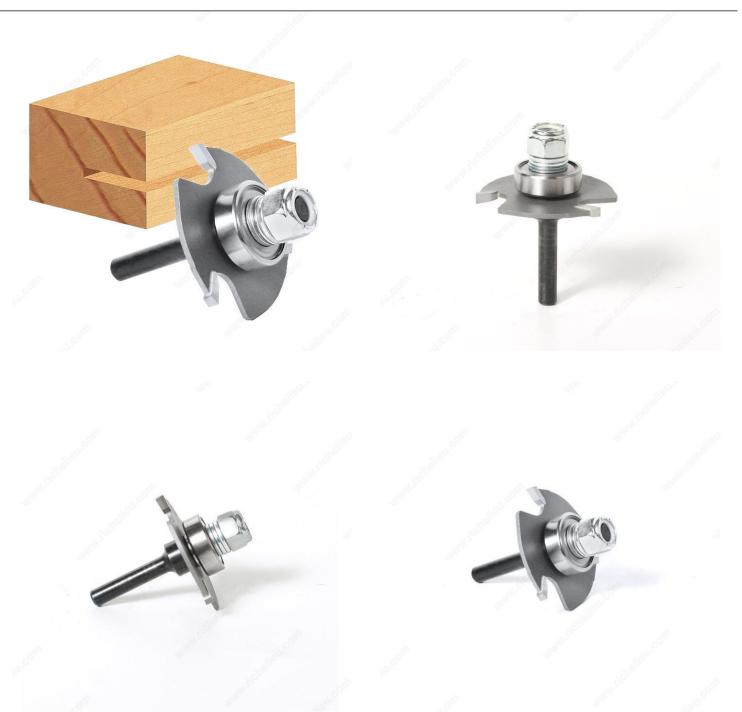

--------|---------|
|         |         |         |        |         |

1/4 in

#### **AVAILABLE PRODUCTS**

| Product # | Arbor Kerf (B) |
|-----------|----------------|
| AT53400   | 1/16 in        |
| AT53402   | 5/64 in        |
| AT53404   | 3/32 in        |
| AT53406   | 1/8 in         |
| AT53408   | 3/16 in        |
| AT53410   | 1/4 in         |

#### **TECHNICAL SPECIFICATIONS**

| Application          | Jointing and Planing |
|----------------------|----------------------|
| Overall Length       | 2 3/8 in             |
| Shank Diameter       | 1/4 in               |
| Material             | Carbide Tipped       |
| Brand                | Amana                |
| Cut Depth            | 1/2 in               |
| Bearing Diameter (D) | 1 7/8 in             |

### PRODUCT PHOTOS