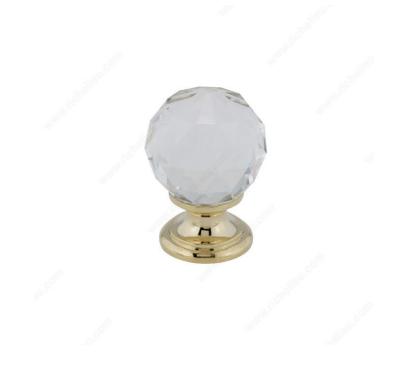

|
| Material                        | Brass, Crystal and Glass            |
| Load Capacity                   | 2.2 lb*                             |
| Screw/Nail                      | M4 (Included)                       |
| Color Group                     | Yellow and Brass Group, Clear Group |
| Finish Number                   | 130, 11                             |
| Projection - Overall Dimensions | 1 13/32 in*                         |

#### Disclaimer

Measures shown with an asterisk (\*) have been converted as per your preference. These are not the official measures. To view the measures specified by the manufacturer, <u>click here</u>.

#### **IMPORTANT INFORMATION**

Recommended maximum weight: 2 kg

#### DISCLAIMER

Maximum load 1 kg (2.2 lbs)



# PRODUCT PHOTOS