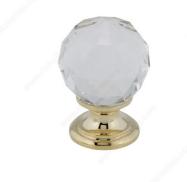

## Modern Crystal and Brass Knob - 9993

#### DESCRIPTION

The elegant sparkle of this crystal knob with a brass base will accentuate furniture and cabinetry with a touch of glamour.