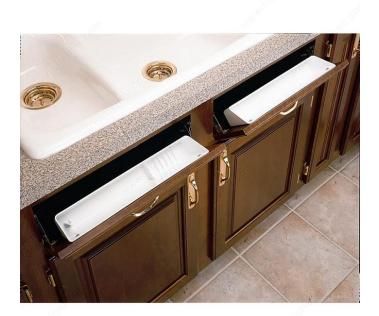

### DESCRIPTION

These practical polymer tip-out trays are installed in an space that is normally wasted.

### **TECHNICAL SPECIFICATIONS**

| Solutions                             | Under-Sink Cabinets, Drawer Organization |
|---------------------------------------|------------------------------------------|
| Area of Activity                      | Storage, Cleaning                        |
| Interior Dimensions Required - Depth  | 1 11/16 in                               |
| Interior Dimensions Required - Height | 3 15/16 in                               |
| Product Dimensions - Depth            | 1 11/16 in                               |
| Product Dimensions - Height           | 3 15/16 in                               |
| Hinges                                | Included                                 |
| Material                              | Polymer                                  |