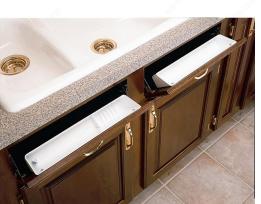

### DESCRIPTION

These practical polymer tip-out trays are installed in an space that is normally wasted.

### **TECHNICAL SPECIFICATIONS**

| Solutions                             | Under-Sink Cabinets, Drawer Organization |
|---------------------------------------|------------------------------------------|
| Area of Activity                      | Storage, Cleaning                        |
| Interior Dimensions Required - Depth  | 1 11/16 in                               |
| Interior Dimensions Required - Height | 3 15/16 in                               |
| Product Dimensions - Depth            | 1 11/16 in                               |
| Product Dimensions - Height           | 3 15/16 in                               |
| Hinges                                | Included                                 |
| Material                              | Polymer                                  |