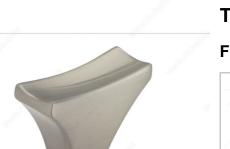

### DESCRIPTION

This transitional metal knob blends perfectly the modern and classic style. Its attractive wide curved design will surely upgrade any home design.