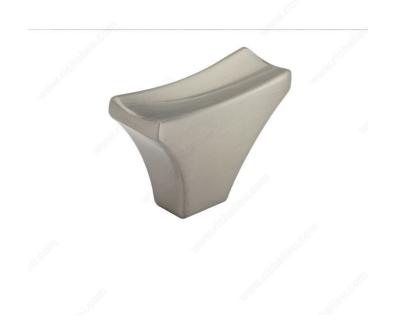

### DESCRIPTION

This transitional metal knob blends perfectly the modern and classic style. Its attractive wide curved design will surely upgrade any home design.

# PRODUCT PHOTOS