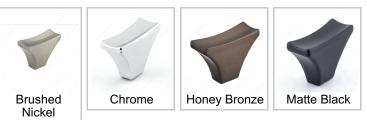

#### Finish

## AVAILABLE PRODUCTS

| Product #    | Finish         |
|--------------|----------------|
| BP722740195  | Brushed Nickel |
| BP722740140  | Chrome         |
| BP722740HBRZ | Honey Bronze   |
| BP722740900  | Matte Black    |