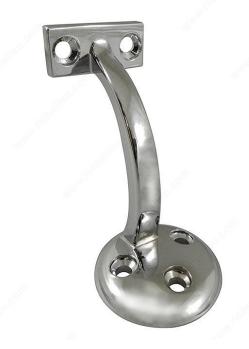

|
| Projection                 | 3 5/32 in                     |
| Material                   | Zamak                         |
| Glass Drilling             | Not Required                  |
| Screw                      | Included                      |
| Weight Capacity            | 132 lb*                       |
| Production Delay           | Product Without Special Order |
| Diameter                   | 2 1/16 in                     |

#### **Disclaimer**

Measures shown with an asterisk (\*) have been converted as per your preference. These are not the official measures. To view the measures specified by the manufacturer, <u>click here</u>.

# **IMPORTANT INFORMATION**

Mounting screws included.

# **APPLICATION**

To secure wooden handrail to the wall.



# PRODUCT PHOTOS