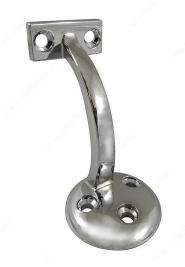

# 3 5/32" Handrail Bracket

#### Sturdy long-stem bracket with three installation screws for handrail

Polished and elegant handrail bracket. Featuring a sleek long-stem design with three holes for additional strength and support. A handrail made for any room.

#### **ADVANTAGES AND BENEFITS**

Three holes for extra strength and support. Mounting screws included.