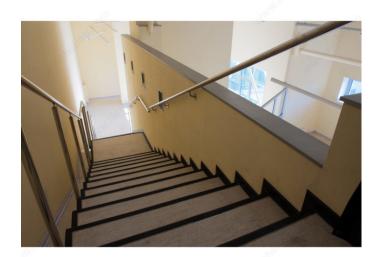

|
| Projection                 | 3 5/32 in                     |
| Material                   | Zamak                         |
| Glass Drilling             | Not Required                  |
| Screw                      | Included                      |
| Weight Capacity            | 132 lb*                       |
| Production Delay           | Product Without Special Order |
| Diameter                   | 2 1/16 in                     |

#### **Disclaimer**

Measures shown with an asterisk (\*) have been converted as per your preference. These are not the official measures. To view the measures specified by the manufacturer, <u>click here</u>.

# **IMPORTANT INFORMATION**

Mounting screws included.

# **APPLICATION**

To secure wooden handrail to the wall.



# PRODUCT PHOTOS