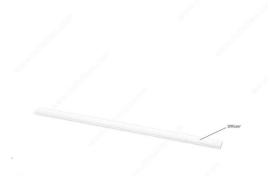

## **TRESCO Infinex Diffuser**

### **DESCRIPTION**

Clear and frosted diffusers snap on/off for easy installation and removal Diode blending film available for clear diffusers

### **TECHNICAL SPECIFICATIONS**

| Length        | 72 in    |
|---------------|----------|
| Height        | 3/16 in* |
| Lighting Type | LED      |