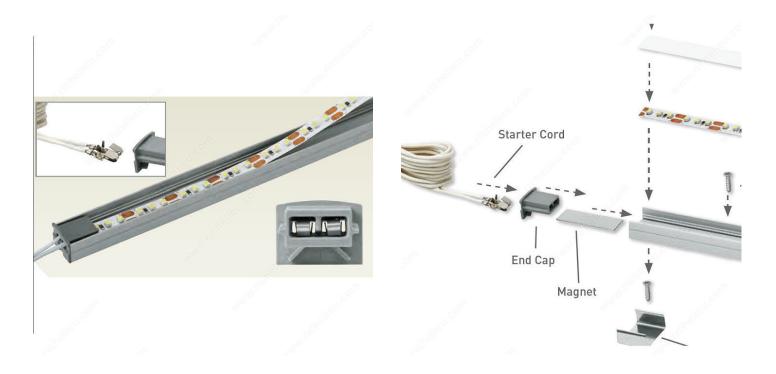

#### DESCRIPTION

FlexTape slides into proprietary power feed end cap for Infinex. Available in black and white.

#### **IMPORTANT INFORMATION**

To be used on square, curved, round, and angled extrusions only. Recessed extrusion uses standard FlexTape starter lead.