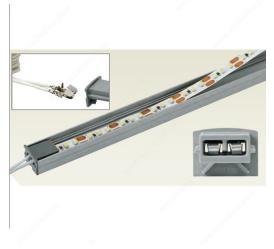

#### DESCRIPTION

FlexTape slides into proprietary power feed end cap for Infinex. Available in black and white.

#### **IMPORTANT INFORMATION**

To be used on square, curved, round, and angled extrusions only. Recessed extrusion uses standard FlexTape starter lead.