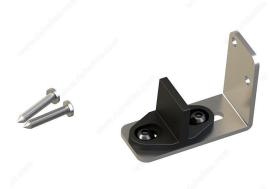

## **DESCRIPTION**

Lower door guide for stackable sliding door system.

Lower side-mount door guide in stainless steel for stackable sliding door system.

# **INCLUDED PRODUCT(S)**

- 1 bracket, stainless steel - 1 guide, black plastic, with screw - 2 screws to mount the bracket and guide