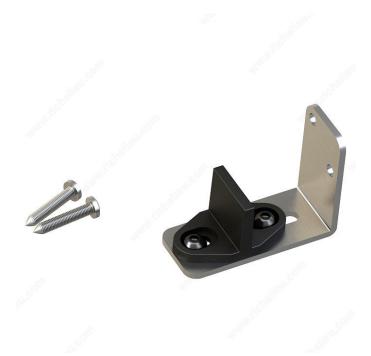

## **DESCRIPTION**

Lower door guide for stackable sliding door system.

Lower side-mount door guide in stainless steel for stackable sliding door system.

# **INCLUDED PRODUCT(S)**

- 1 bracket, stainless steel - 1 guide, black plastic, with screw - 2 screws to mount the bracket and guide