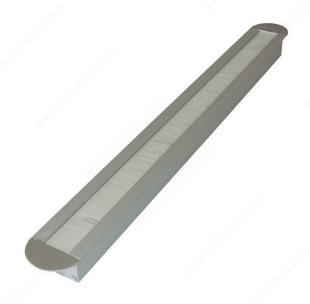

#### **DESCRIPTION**

Cable outlet in aluminum with straight flap cover and rounded ends with black brush seal

#### **ADVANTAGES AND BENEFITS**

- Overlapping edge holds grommet in place and covers any rough edges in your desk for a finished look. - Equipped with a brush panel to keep your cables from dropping all the way through the grommet. - Available in various finishes to complement your desk decor.