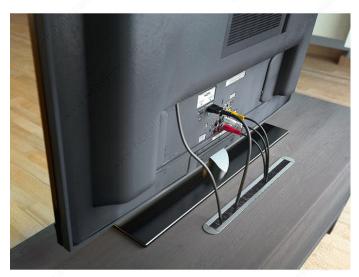

## **APPLICATION**

These brush-lined grommets give cables a safe and convenient transition point through surfaces, and prevent cables from slipping out of reach when disconnected.

# PRODUCT PHOTOS