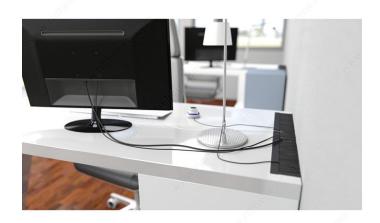

## **APPLICATION**

These brush-lined grommets give cables a safe and convenient transition point through surfaces, and prevent cables from slipping out of reach when disconnected.

# PRODUCT PHOTOS