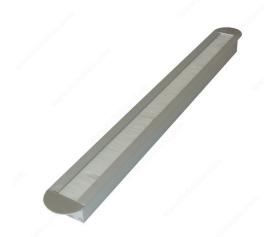

#### **DESCRIPTION**

Cable outlet in aluminum with straight flap cover and rounded ends with black brush seal

#### **ADVANTAGES AND BENEFITS**

- Overlapping edge holds grommet in place and covers any rough edges in your desk for a finished look. - Equipped with a brush panel to keep your cables from dropping all the way through the grommet. - Available in various finishes to complement your desk decor.