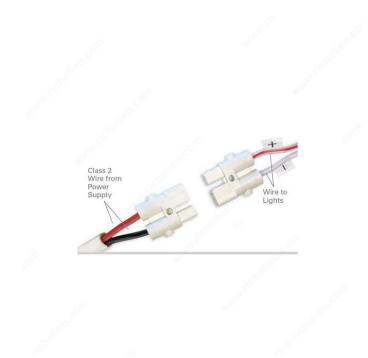

### **IMPORTANT INFORMATION**

Make sure electrical polarity (positive and negative) is correctly maintained when making a junction between Class 2 wire and light fixture wire (+) red to (+) red, (-) black to (-) black. Note: Fixture wires are tagged (+) (-) when red- and black-colored wires are not used. Bag of 10 pieces.