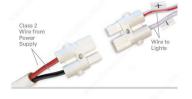

### **IMPORTANT INFORMATION**

Make sure electrical polarity (positive and negative) is correctly maintained when making a junction between Class 2 wire and light fixture wire (+) red to (+) red, (-) black to (-) black. Note: Fixture wires are tagged (+) (-) when red- and black-colored wires are not used. Bag of 10 pieces.