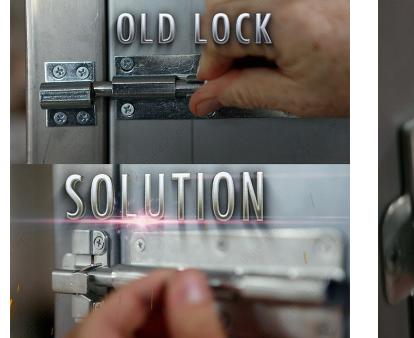

#### Self-adjusting barrel bolt

This self-adjusting barrel bolt is a new innovative product that eliminates the common issues of misaligned barrel bolts due to door shifting. Offers a quick and easy one-time installation process and is functional with indoor and outdoor applications such as doors, gates, and windows. Available in a variety of sizes and finishes.

## **ADVANTAGES AND BENEFITS**

This self-adjusting barrel bolt is a new innovative product that eliminates the common issues of misaligned barrel bolts due to door shifting.

### APPLICATION

With a selection of sizes - standard (4 in to 6 in), heavy-duty (4 in and 6 in), and heavy-duty padlock barrel bolts (6 in and 8 in) - the selfadjusting barrel bolt offers a quick and easy one-time installation process and is functional with indoor and outdoor applications such as doors, gates, and windows.