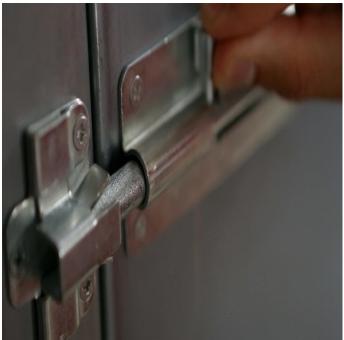

-|
| 590ADJBLR | 4 in   | Black           | 1 1/2 in |
| 590ADJXR  | 4 in   | Zinc            | 1 1/2 in |
| 595ADJBLR | 6 in   | Black           | 1 3/4 in |
| 595ADJSSR | 6 in   | Stainless Steel | 1 3/4 in |
| 595ADJXR  | 6 in   | Zinc            | 1 3/4 in |
| 600ADJXR  | 8 in   | Zinc            | 2 3/4 in |

### **TECHNICAL SPECIFICATIONS**

| Material | Steel     |
|----------|-----------|
| Screws   | Included  |
| Brand    | Ajustlock |

### APPLICATION

With a selection of sizes - standard (4 in to 6 in), heavy-duty (4 in and 6 in), and heavy-duty padlock barrel bolts (6 in and 8 in) - the selfadjusting barrel bolt offers a quick and easy one-time installation process and is functional with indoor and outdoor applications such as doors, gates, and windows.



# PRODUCT PHOTOS