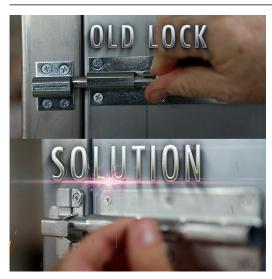

#### Self-adjusting barrel bolt

This self-adjusting barrel bolt is a new innovative product that eliminates the common issues of misaligned barrel bolts due to door shifting. Offers a quick and easy one-time installation process and is functional with indoor and outdoor applications such as doors, gates, and windows. Available in a variety of sizes and finishes.

## **ADVANTAGES AND BENEFITS**

This self-adjusting barrel bolt is a new innovative product that eliminates the common issues of misaligned barrel bolts due to door shifting.

### APPLICATION

With a selection of sizes - standard (4 in to 6 in), heavy-duty (4 in and 6 in), and heavy-duty padlock barrel bolts (6 in and 8 in) - the selfadjusting barrel bolt offers a quick and easy one-time installation process and is functional with indoor and outdoor applications such as doors, gates, and windows.