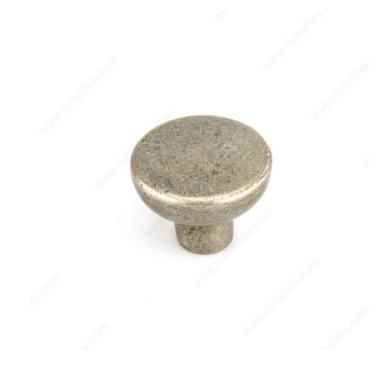

## **DESCRIPTION**

This massive bronze round knob features a classical elegance and robustness suitable for different traditional styles of home décor.

### **PRODUCT PHOTOS**