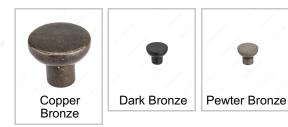

#### **Finish**

### **AVAILABLE PRODUCTS**

| Product #    | Finish        | Diameter - Overall Dimensions | Base Diameter |
|--------------|---------------|-------------------------------|---------------|
| COKN138C2CPB | Copper Bronze | 1 3/8 in                      | 21/32 in*     |
| COKN175C2CPB | Copper Bronze | 1 25/32 in                    | 3/4 in*       |
| COKN138C2DKB | Dark Bronze   | 1 3/8 in                      | 21/32 in*     |
| COKN175C2DKB | Dark Bronze   | 1 25/32 in                    | 3/4 in*       |
| COKN138C2PWB | Pewter Bronze | 1 3/8 in                      | 21/32 in*     |
| COKN175C2PWB | Pewter Bronze | 1 25/32 in                    | 3/4 in*       |