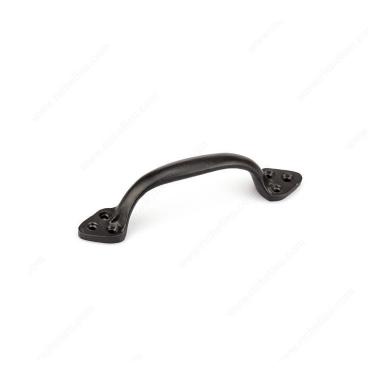

|  |
| Screw/Nail                   | Wood Screw (Included)                       |  |
| Color Group                  | Black Group                                 |  |
| Model                        | Rustic                                      |  |
| Finish Number                | 900                                         |  |

#### **Disclaimer**

Measures shown with an asterisk (\*) have been converted as per your preference. These are not the official measures. To view the measures specified by the manufacturer, <u>click here</u>.

#### IMPORTANT INFORMATION

The six included screws are installed from the front.



## **DISCLAIMER**

Although our black finish is achieved through a rigorous process, it may show signs of normal usage faster than other finishes.

# **PRODUCT PHOTOS**