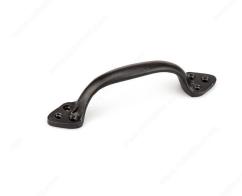

## **Traditional Forged Iron Pull - 9465**

#### DESCRIPTION

Add a touch of nostalgic charm to furniture and cabinetry with this forged iron pull. A must for any rustic decor!

## **TECHNICAL SPECIFICATIONS**

| Pulls and Knobs Style        | Traditional                                 |  |
|------------------------------|---------------------------------------------|--|
| Туре                         | Barn Door Pulls, Surface Application Models |  |
| Finish                       | Matte Black                                 |  |
| Material                     | Forged Iron                                 |  |
| Complete Collection by Model | All Collections, 9465                       |  |
| Screw/Nail                   | Wood Screw (Included)                       |  |
| Color Group                  | Black Group                                 |  |
| Model                        | Rustic                                      |  |
| Finish Number                | 900                                         |  |