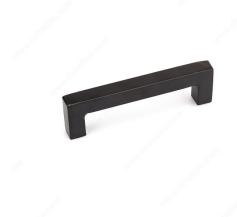

## **Traditional Forged Iron Pull - 9466**

#### **DESCRIPTION**

Massive and simple at the same time, this rustic pull will definitely add the special final touch you were looking for. Spoil yourself with the entire barn hardware collection!

#### **TECHNICAL SPECIFICATIONS**

| Pulls and Knobs Style           | Traditional           |
|---------------------------------|-----------------------|
| Туре                            | Barn Door Pulls       |
| Finish                          | Matte Black           |
| Material                        | Forged Iron           |
| Complete Collection by Model    | All Collections, 9466 |
| Brand                           | Richelieu             |
| Width - Overall Dimensions      | 5/8 in*               |
| Screw/Nail                      | 8/32 in (Included)    |
| Color Group                     | Black Group           |
| Model                           | Rustic                |
| Finish Number                   | 900                   |
| Projection - Overall Dimensions | 1 21/32 in*           |