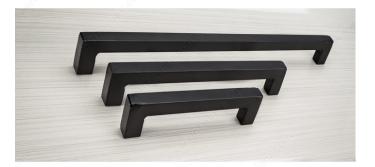

#### **AVAILABLE PRODUCTS**

| Product #    | Center to Center | Length - Overall Dimensions |
|--------------|------------------|-----------------------------|
| BP9466128900 | 5 1/32 in*       | 5 21/32 in*                 |
| BP9466192900 | 7 9/16 in*       | 8 3/16 in*                  |
| BP9466320900 | 12 5/8 in*       | 13 1/4 in*                  |

#### **Center to Center**

| 5 1/32 in* | 7 9/16 in* | 12 5/8 in* |
|------------|------------|------------|
|------------|------------|------------|

### **Length - Overall Dimensions**

| 5 21/32 in* | 8 3/16 in* | 13 1/4 in* |
|-------------|------------|------------|
|-------------|------------|------------|