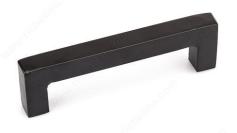

## **Traditional Forged Iron Pull - 9466**

#### **DESCRIPTION**

Massive and simple at the same time, this rustic pull will definitely add the special final touch you were looking for. Spoil yourself with the entire barn hardware collection!

#### **TECHNICAL SPECIFICATIONS**

| Pulls and Knobs Style           | Traditional           |
|---------------------------------|-----------------------|
| Туре                            | Barn Door Pulls       |
| Finish                          | Matte Black           |
| Material                        | Forged Iron           |
| Complete Collection by Model    | All Collections, 9466 |
| Brand                           | Richelieu             |
| Width - Overall Dimensions      | 5/8 in*               |
| Screw/Nail                      | 8/32 in (Included)    |
| Color Group                     | Black Group           |
| Model                           | Rustic                |
| Finish Number                   | 900                   |
| Projection - Overall Dimensions | 1 21/32 in*           |