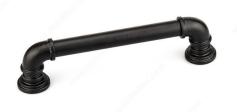

# **Eclectic Forged Iron Pull - 9547**

### DESCRIPTION

This pipe-shaped pull is reminiscent of the steampunk influence and can also enhance a rustic theme.