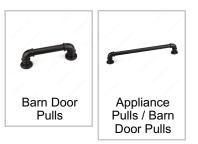

#### Туре

# **AVAILABLE PRODUCTS**

| Product #    | Туре                              | Center to Center | Length - Overall Dimensions |
|--------------|-----------------------------------|------------------|-----------------------------|
| BP9547160900 | Barn Door Pulls                   | 6 5/16 in*       | 7 15/16 in*                 |
| BP9547224900 | Barn Door Pulls                   | 8 13/16 in*      | 10 1/2 in*                  |
| BP9547384900 | Appliance Pulls / Barn Door Pulls | 15 1/8 in*       | 16 3/4 in*                  |