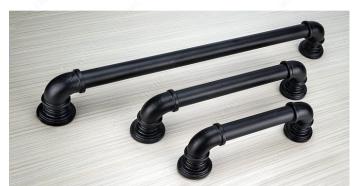

# **AVAILABLE PRODUCTS**

| Product #    | Туре                              | Center to Center | Length - Overall Dimensions |
|--------------|-----------------------------------|------------------|-----------------------------|
| BP9547160900 | Barn Door Pulls                   | 6 5/16 in*       | 7 15/16 in*                 |
| BP9547224900 | Barn Door Pulls                   | 8 13/16 in*      | 10 1/2 in*                  |
| BP9547384900 | Appliance Pulls / Barn Door Pulls | 15 1/8 in*       | 16 3/4 in*                  |