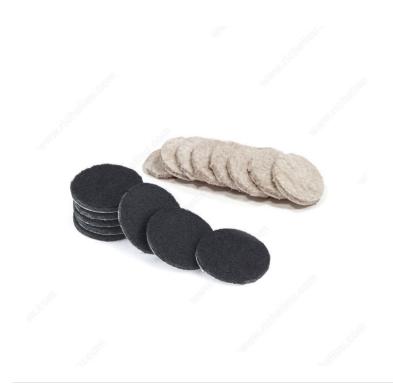

|
| Brand                | ECO FELTAC®                                |

#### Disclaimer

Measures shown with an asterisk (\*) have been converted as per your preference. These are not the official measures. To view the measures specified by the manufacturer, <u>click here</u>.

## APPLICATION

1. Remove old pad, clean thoroughly to remove dirt build-up; leave to dry. 2. Remove protective paper; DO NOT touch adhesive. 3. Position as desired and press firmly; CANNOT be repositioned.

#### **IMPORTANT INFORMATION**

Use safe lifting techniques to avoid injury; do not manually lift heavy objects. Care must be taken when installing pads to ensure effectiveness; not all furniture sits squarely on floor. Check periodically for wear; felt should be replaced accordingly.

## **PRODUCT PHOTOS**