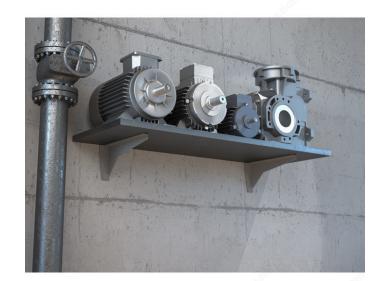

### **Sold individually**

The Kolossus Industrial Heavy Duty Bracket is perfect for the workshop, home office, basement, living room, kitchen, garage, or anywhere extra space is needed.

### **TECHNICAL SPECIFICATIONS**

| Maximum Load Capacity per Shelf | 1102 lb*   |
|---------------------------------|------------|
| Height - Overall Dimensions     | 7 3/32 in* |
| Material                        | Steel      |
| Color/Finish                    | Primed     |
| Brand                           | Richelieu  |
| Width - Overall Dimension       | 3 5/32 in* |