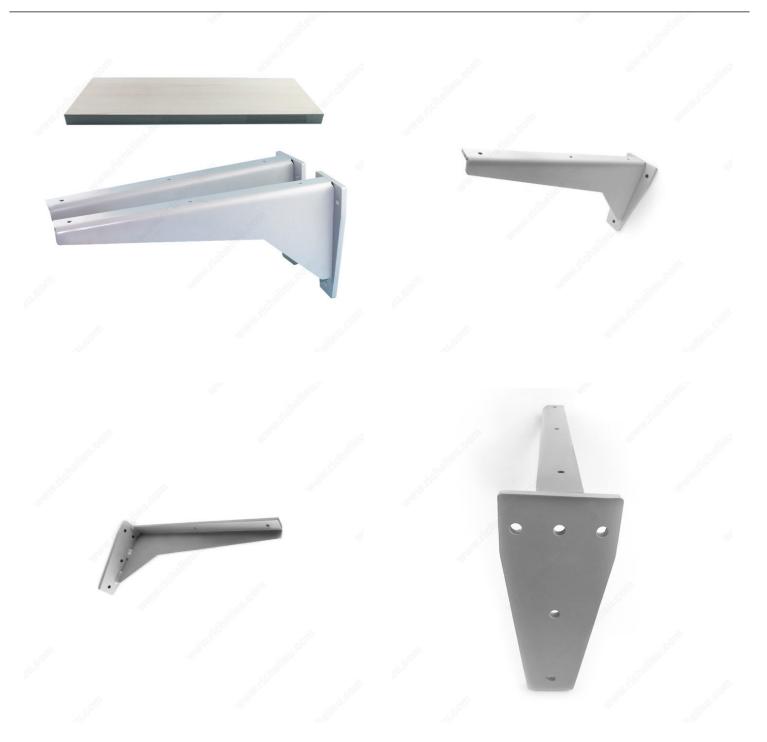

--------------------------|
| 624038000 | 15 in*                          | 15 in*                      |
| 624048000 | 18 7/8 in*                      | 18 7/8 in*                  |

### **TECHNICAL SPECIFICATIONS**

| Maximum Load Capacity per Shelf | 1102 lb*   |
|---------------------------------|------------|
| Height - Overall Dimensions     | 7 3/32 in* |
| Material                        | Steel      |
| Color/Finish                    | Primed     |
| Brand                           | Richelieu  |
| Width - Overall Dimension       | 3 5/32 in* |

#### **Disclaimer**

Measures shown with an asterisk (\*) have been converted as per your preference. These are not the official measures. To view the measures specified by the manufacturer, <u>click here</u>.

### **PRODUCT PHOTOS**