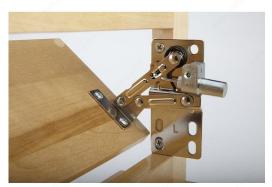

### **DESCRIPTION**

Scissor hinge for tip-out tray with soft-close mechanism

# PRODUCT PHOTOS