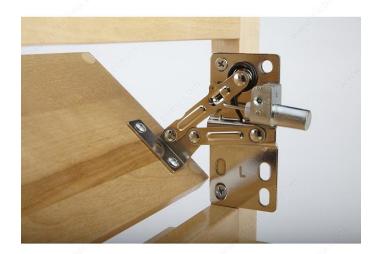

### **DESCRIPTION**

Scissor hinge for tip-out tray with soft-close mechanism

# PRODUCT PHOTOS