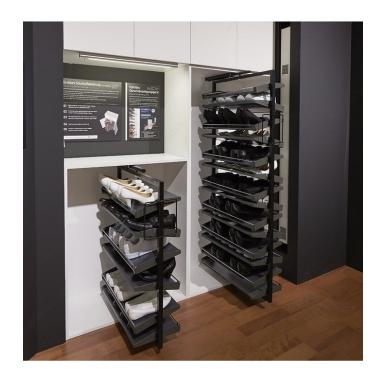

# **Revolving Shoe System**

#### DESCRIPTION

This revolving storage unit allows you to effortlessly store and take out shoes from both sides, achieving increased storage efficiency. With a large storage capacity of up to 54 pairs of shoes for the tall version (24 pairs for the small version). Say goodbye to shoe clutter!

#### **ADVANTAGES AND BENEFITS**

- Easy to install (top and bottom mount). - Rotates at 360° (180° right and left) to give complete access on both sides and full overview to the stored items. - Load capacity: 2 kg (4.4 lb) per shelf. - Made of solid material: steel, POM for the frame, and ABS for the shelves. - Comes in a black finish. - Handle included. - Storage can be customized (depending if you store women's or men's shoes). - Shoes for the whole family can be stored in one place collectively.

## **APPLICATION**

\*Ideal for closets, entrance halls, office entrances, etc. \*Best solution on the market, especially for small spaces.