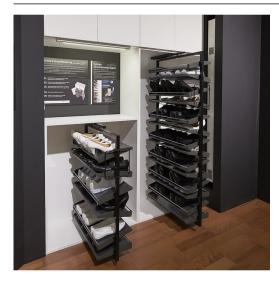

# **Revolving Shoe System**

#### DESCRIPTION

This revolving storage unit allows you to effortlessly store and take out shoes from both sides, achieving increased storage efficiency. With a large storage capacity of up to 54 pairs of shoes for the tall version (24 pairs for the small version). Say goodbye to shoe clutter!

#### **ADVANTAGES AND BENEFITS**

- Easy to install (top and bottom mount). - Rotates at 360° (180° right and left) to give complete access on both sides and full overview to the stored items. - Load capacity: 2 kg (4.4 lb) per shelf. - Made of solid material: steel, POM for the frame, and ABS for the shelves. - Comes in a black finish. - Handle included. - Storage can be customized (depending if you store women's or men's shoes). - Shoes for the whole family can be stored in one place collectively.

## **APPLICATION**

\*Ideal for closets, entrance halls, office entrances, etc. \*Best solution on the market, especially for small spaces.