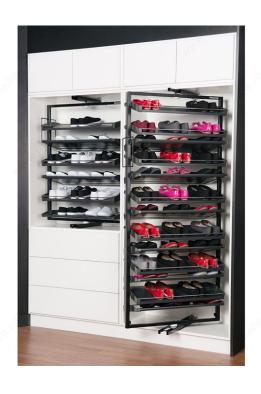

# **Revolving Shoe System**

#### DESCRIPTION

This revolving storage unit allows you to effortlessly store and take out shoes from both sides, achieving increased storage efficiency. With a large storage capacity of up to 54 pairs of shoes for the tall version (24 pairs for the small version). Say goodbye to shoe clutter!

#### **ADVANTAGES AND BENEFITS**

- Easy to install (top and bottom mount). - Rotates at 360° (180° right and left) to give complete access on both sides and full overview to the stored items. - Load capacity: 2 kg (4.4 lb) per shelf. - Made of solid material: steel, POM for the frame, and ABS for the shelves. - Comes in a black finish. - Handle included. - Storage can be customized (depending if you store women's or men's shoes). - Shoes for the whole family can be stored in one place collectively.

## **APPLICATION**

\*Ideal for closets, entrance halls, office entrances, etc. \*Best solution on the market, especially for small spaces.