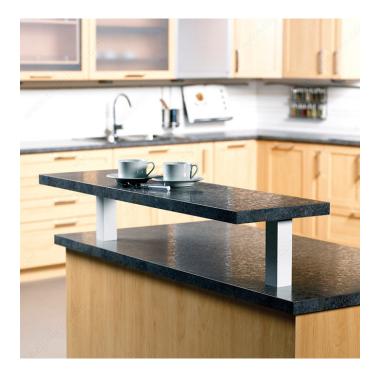

# **Straight Square Support**

#### **TECHNICAL SPECIFICATIONS**

| Solutions            | Countertops and Accessories |
|----------------------|-----------------------------|
| Area of Activity     | Preparation, Cooking, Bar   |
| Height               | 7 15/32 in*                 |
| Width                | 1 31/32 in*                 |
| Length               | 1 31/32 in*                 |
| Material             | Steel                       |
| Load capacity        | Max. 132 lb*                |
| Thickness of counter | 1 3/32 to 1 9/16 in*        |
| Finish               | Satin Aluminum (VC)         |