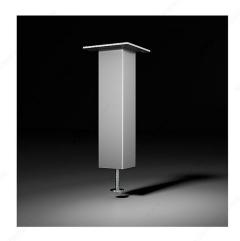

# **Straight Square Support**

#### **TECHNICAL SPECIFICATIONS**

| Solutions            | Countertops and Accessories |
|----------------------|-----------------------------|
| Area of Activity     | Preparation, Cooking, Bar   |
| Height               | 7 15/32 in*                 |
| Width                | 1 31/32 in*                 |
| Length               | 1 31/32 in*                 |
| Material             | Steel                       |
| Load capacity        | Max. 132 lb*                |
| Thickness of counter | 1 3/32 to 1 9/16 in*        |
| Finish               | Satin Aluminum (VC)         |