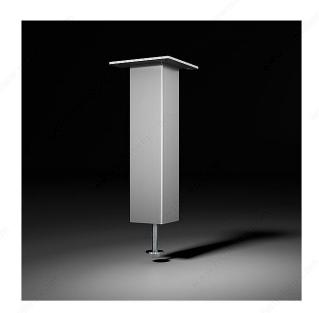

# **Straight Square Support**

#### **TECHNICAL SPECIFICATIONS**

| Solutions            | Countertops and Accessories |
|----------------------|-----------------------------|
| Area of Activity     | Preparation, Cooking, Bar   |
| Height               | 7 15/32 in*                 |
| Width                | 1 31/32 in*                 |
| Length               | 1 31/32 in*                 |
| Material             | Steel                       |
| Load capacity        | Max. 132 lb*                |
| Thickness of counter | 1 3/32 to 1 9/16 in*        |
| Finish               | Satin Aluminum (VC)         |