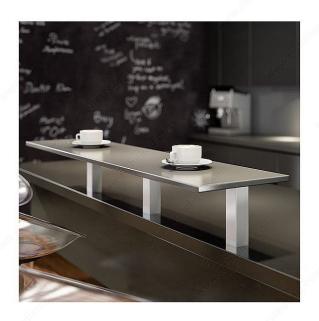

# **Straight Square Support**

#### **TECHNICAL SPECIFICATIONS**

| Solutions            | Countertops and Accessories |
|----------------------|-----------------------------|
| Area of Activity     | Preparation, Cooking, Bar   |
| Height               | 7 15/32 in*                 |
| Width                | 1 31/32 in*                 |
| Length               | 1 31/32 in*                 |
| Material             | Steel                       |
| Load capacity        | Max. 132 lb*                |
| Thickness of counter | 1 3/32 to 1 9/16 in*        |
| Finish               | Satin Aluminum (VC)         |