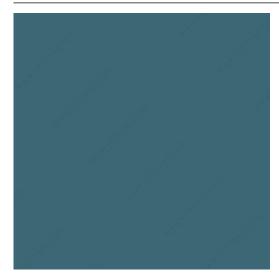

# Harmony Edgebanding - Blue Lagon M089 DESCRIPTION

Harmony is a high-quality product that provides a strong visual impact and stylish results.

### **TECHNICAL SPECIFICATIONS**

| Manufacturer     | Richelieu           |
|------------------|---------------------|
| Edgebanding Type | Thick               |
| Width            | 29/32 in*           |
| Thickness        | 1/32 in*            |
| Color Name       | Lagon Bleu          |
| Finish           | Supermat            |
| Collection       | Harmony             |
| Material         | ABS - Green Product |
| Color Group      | Blue                |
| Color Number     | M089                |