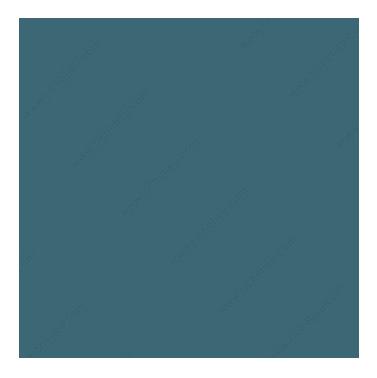

# Harmony Edgebanding - Blue Lagon M089 DESCRIPTION

Harmony is a high-quality product that provides a strong visual impact and stylish results.

### **TECHNICAL SPECIFICATIONS**

| Manufacturer     | Richelieu           |
|------------------|---------------------|
| Edgebanding Type | Thick               |
| Width            | 29/32 in*           |
| Thickness        | 1/32 in*            |
| Color Name       | Lagon Bleu          |
| Finish           | Supermat            |
| Collection       | Harmony             |
| Material         | ABS - Green Product |
| Color Group      | Blue                |
| Color Number     | M089                |