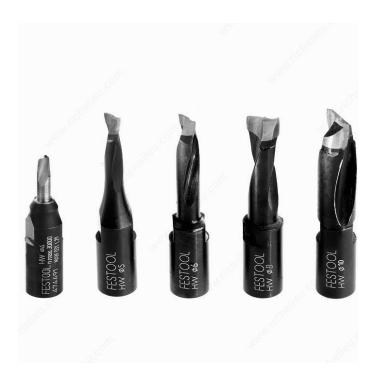

## **Domino Cutter for DF 500 Domino Joiner**

### **Cut Diameter**

| 5/32 in* | 3/16 in* | 1/4 in* | 5/16 in* | 13/32 in* |
|----------|----------|---------|----------|-----------|
|----------|----------|---------|----------|-----------|

## **DESCRIPTION**

Routing cutter with threaded supports for the DOMINO joining machine DF 500. Durable, carbide-tipped cutters quickly and precisely carve out clean and consistently sized mortises, ensuring a perfect fit and precise joint placement.

#### **AVAILABLE PRODUCTS**

| Product # | Cut Diameter |
|-----------|--------------|
| FS495663  | 5/32 in*     |
| FS493490  | 3/16 in*     |
| FS493491  | 1/4 in*      |
| FS493492  | 5/16 in*     |
| FS493493  | 13/32 in*    |