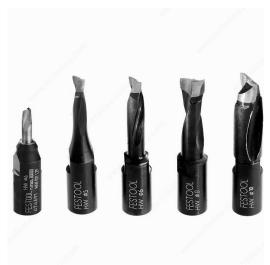

## **Domino Cutter for DF 500 Domino Joiner**

### **Cut Diameter**

| 5/32 in* | 3/16 in* | 1/4 in* | 5/16 in* | 13/32 in* |
|----------|----------|---------|----------|-----------|
|----------|----------|---------|----------|-----------|

## **DESCRIPTION**

Routing cutter with threaded supports for the DOMINO joining machine DF 500. Durable, carbide-tipped cutters quickly and precisely carve out clean and consistently sized mortises, ensuring a perfect fit and precise joint placement.

#### **AVAILABLE PRODUCTS**

| Product # | Cut Diameter |
|-----------|--------------|
| FS495663  | 5/32 in*     |
| FS493490  | 3/16 in*     |
| FS493491  | 1/4 in*      |
| FS493492  | 5/16 in*     |
| FS493493  | 13/32 in*    |