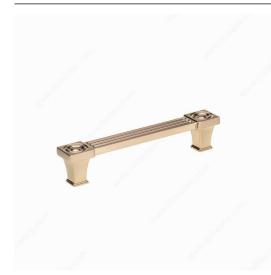

# **Transitional Metal Pull - 8822**

### **DESCRIPTION**

Inspired by the art deco style, the texture of this transitional pull is influenced by Greek architecture - a modern take on a classic design.