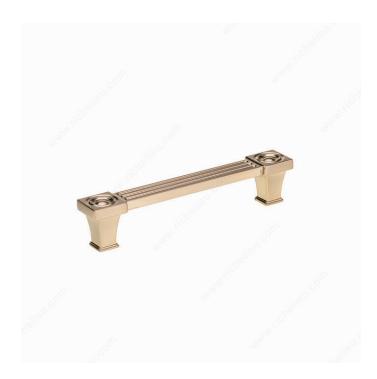

| 13 1/2 in*                  |
| BP8822320HBRZ  | 12 5/8 in*       | Honey Bronze     | 13 1/2 in*                  |



## **TECHNICAL SPECIFICATIONS**

| Pulls and Knobs Style        | Transitional          |
|------------------------------|-----------------------|
| Material                     | Zamak                 |
| Complete Collection by Model | 8822, All Collections |
| Width - Overall Dimensions   | 23/32 in*             |
| Screw/Nail                   | 8/32 in (Included)    |
| Collections                  | New Collection        |

#### **Disclaimer**

Measures shown with an asterisk (\*) have been converted as per your preference. These are not the official measures. To view the measures specified by the manufacturer, <u>click here</u>.

## **PRODUCT PHOTOS**