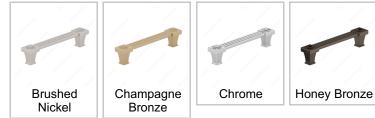

### **Finish**

## **AVAILABLE PRODUCTS**

| Product #      | Center to Center | Finish           | Length - Overall Dimensions |
|----------------|------------------|------------------|-----------------------------|
| BP8822128195   | 5 1/32 in*       | Brushed Nickel   | 5 31/32 in*                 |
| BP8822128CHBRZ | 5 1/32 in*       | Champagne Bronze | 5 31/32 in*                 |
| BP8822128140   | 5 1/32 in*       | Chrome           | 5 31/32 in*                 |
| BP8822128HBRZ  | 5 1/32 in*       | Honey Bronze     | 5 31/32 in*                 |
| BP8822192195   | 7 9/16 in*       | Brushed Nickel   | 8 1/2 in*                   |
| BP8822192CHBRZ | 7 9/16 in*       | Champagne Bronze | 8 1/2 in*                   |
| BP8822192140   | 7 9/16 in*       | Chrome           | 8 1/2 in*                   |
| BP8822192HBRZ  | 7 9/16 in*       | Honey Bronze     | 8 1/2 in*                   |
| BP8822320195   | 12 5/8 in*       | Brushed Nickel   | 13 1/2 in*                  |
| BP8822320CHBRZ | 12 5/8 in*       | Champagne Bronze | 13 1/2 in*                  |
| BP8822320140   | 12 5/8 in*       | Chrome           | 13 1/2 in*                  |
| BP8822320HBRZ  | 12 5/8 in*       | Honey Bronze     | 13 1/2 in*                  |