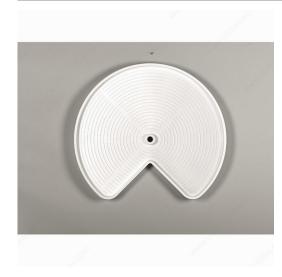

## **Rev-A-Shelf individual Platter in Bulk**

#### **DESCRIPTION**

These platters are available individually, to allow you to create your own pivoting system.

## **AVAILABLE PRODUCTS**

| Product #    | Tray Diameter | Number of Trays | Packaging format |
|--------------|---------------|-----------------|------------------|
| LD2401281110 | 28 in         | 10              | Per unit         |
| 3471281152   | 32 in         | 1               | Вох              |

#### **TECHNICAL SPECIFICATIONS**

| Capacity per Tray | 40 lb                              |  |
|-------------------|------------------------------------|--|
| Finish            | White                              |  |
| Material          | Polymer                            |  |
| Solutions         | Corner Cabinets                    |  |
| Area of Activity  | Food Storage, Storage, Preparation |  |

# PRODUCT PHOTOS