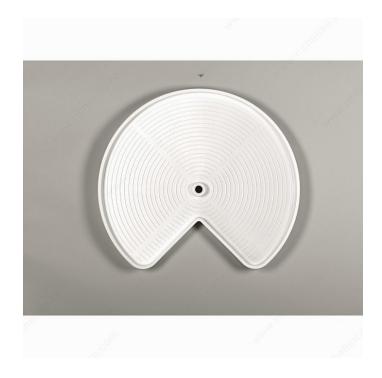

## **Rev-A-Shelf individual Platter in Bulk**

#### **DESCRIPTION**

These platters are available individually, to allow you to create your own pivoting system.

## **AVAILABLE PRODUCTS**

| Product #    | Tray Diameter | Number of Trays | Packaging format |
|--------------|---------------|-----------------|------------------|
| LD2401281110 | 28 in         | 10              | Per unit         |
| 3471281152   | 32 in         | 1               | Вох              |

#### **TECHNICAL SPECIFICATIONS**

| Capacity per Tray | 40 lb                              |  |
|-------------------|------------------------------------|--|
| Finish            | White                              |  |
| Material          | Polymer                            |  |
| Solutions         | Corner Cabinets                    |  |
| Area of Activity  | Food Storage, Storage, Preparation |  |

# PRODUCT PHOTOS