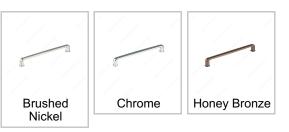

#### Finish

### AVAILABLE PRODUCTS

| Product #     | Finish         |
|---------------|----------------|
| BP8730320195  | Brushed Nickel |
| BP8730320140  | Chrome         |
| BP8730320HBRZ | Honey Bronze   |