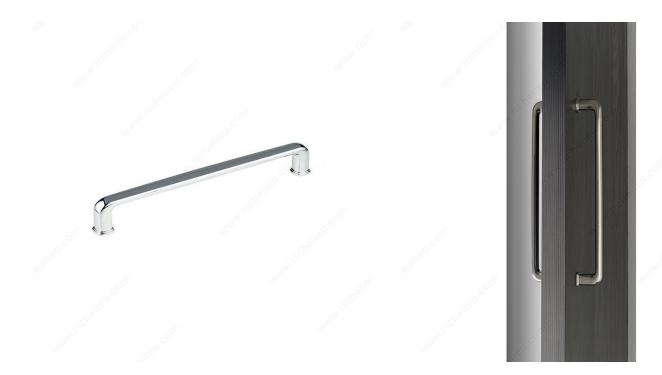

# PRODUCT PHOTOS

#### Sold as a pair.

This set of back-to-back modern pulls can be installed on either side of a door, or can be used for single installation applications. The stepped base at each end adds a sophisticated touch.