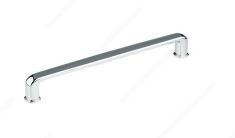

## Modern Metal Pull - 8730

#### Sold as a pair.

This set of back-to-back modern pulls can be installed on either side of a door, or can be used for single installation applications. The stepped base at each end adds a sophisticated touch.