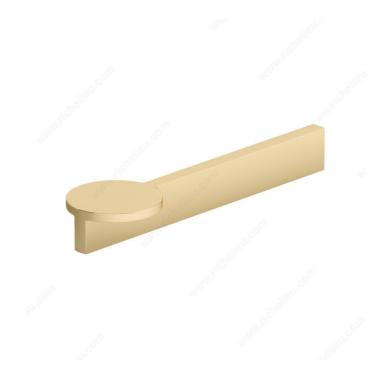

## **Modern Metal Pull - 7979**

## **DESCRIPTION**

The gorgeous design of this streamlined pull with a smooth circular accent will upgrade furniture and cabinetry with a modern appeal.