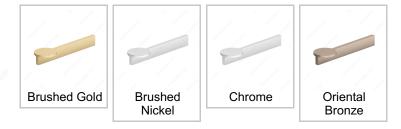

#### **Finish**

## **AVAILABLE PRODUCTS**

| Product #   | Center to Center | Finish          | Length - Overall Dimensions |
|-------------|------------------|-----------------|-----------------------------|
| 7979128165  | 5 1/32 in*       | Brushed Gold    | 5 1/2 in*                   |
| 7979128195  | 5 1/32 in*       | Brushed Nickel  | 5 1/2 in*                   |
| 7979128140  | 5 1/32 in*       | Chrome          | 5 1/2 in*                   |
| 7979128OBRZ | 5 1/32 in*       | Oriental Bronze | 5 1/2 in*                   |
| 7979256165  | 10 1/8 in*       | Brushed Gold    | 10 1/2 in*                  |
| 7979256195  | 10 1/8 in*       | Brushed Nickel  | 10 1/2 in*                  |
| 7979256140  | 10 1/8 in*       | Chrome          | 10 1/2 in*                  |
| 7979256OBRZ | 10 1/8 in*       | Oriental Bronze | 10 1/2 in*                  |