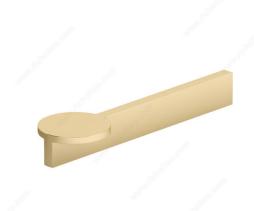

## **Modern Metal Pull - 7979**

## **DESCRIPTION**

The gorgeous design of this streamlined pull with a smooth circular accent will upgrade furniture and cabinetry with a modern appeal.