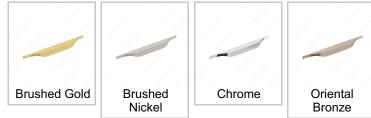

#### **Finish**

## **AVAILABLE PRODUCTS**

| Product #   | Center to Center | Finish          | Length - Overall Dimensions |
|-------------|------------------|-----------------|-----------------------------|
| 7987160165  | 6 5/16 in*       | Brushed Gold    | 9 27/32 in*                 |
| 7987160195  | 6 5/16 in*       | Brushed Nickel  | 9 27/32 in*                 |
| 7987160140  | 6 5/16 in*       | Chrome          | 9 27/32 in*                 |
| 7987160OBRZ | 6 5/16 in*       | Oriental Bronze | 9 27/32 in*                 |
| 7987448165  | 17 5/8 in*       | Brushed Gold    | 21 5/8 in*                  |
| 7987448195  | 17 5/8 in*       | Brushed Nickel  | 21 5/8 in*                  |
| 7987448140  | 17 5/8 in*       | Chrome          | 21 5/8 in*                  |
| 7987448OBRZ | 17 5/8 in*       | Oriental Bronze | 21 5/8 in*                  |