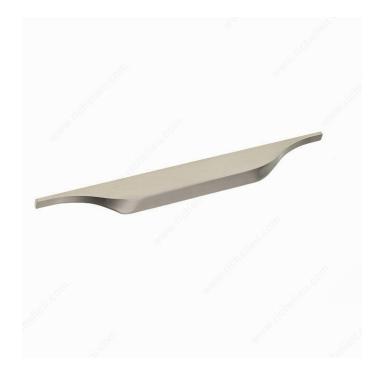

CHNICAL SPECIFICATIONS**

| Pulls and Knobs Style           | Modern                |
|---------------------------------|-----------------------|
| Material                        | Aluminum              |
| Complete Collection by Model    | All Collections, 7987 |
| Width - Overall Dimensions      | 5/8 in*               |
| Screw/Nail                      | M4 (Included)         |
| Model                           | Modern                |
| Projection - Overall Dimensions | 29/32 in*             |
| Collections                     | New Collection        |

#### **Disclaimer**

Measures shown with an asterisk (\*) have been converted as per your preference. These are not the official measures. To view the measures specified by the manufacturer, <u>click here</u>.

# **PRODUCT PHOTOS**