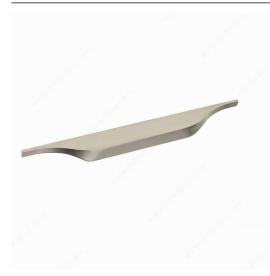

## Modern Metal Pull - 7987

## **DESCRIPTION**

A perfect blend of elegance and ergonomics, this pull with a unique design and curved underside will create a standout detail on furniture and cabinetry.