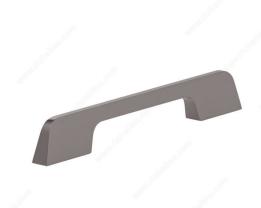

## Modern Metal Pull - 7996

## **DESCRIPTION**

This sleek pull with flared posts and a curved internal grip will upgrade contemporary furniture and cabinetry with a touch of sophistication.