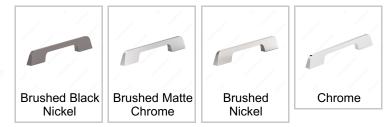

#### **Finish**

## **AVAILABLE PRODUCTS**

| Product #  | Center to Center | Finish               | Length - Overall Dimensions |
|------------|------------------|----------------------|-----------------------------|
| 799616092  | 6 5/16 in*       | Brushed Black Nickel | 8 21/32 in*                 |
| 7996160173 | 6 5/16 in*       | Brushed Matte Chrome | 8 21/32 in*                 |
| 7996160195 | 6 5/16 in*       | Brushed Nickel       | 8 21/32 in*                 |
| 7996160140 | 6 5/16 in*       | Chrome               | 8 21/32 in*                 |
| 799632092  | 12 5/8 in*       | Brushed Black Nickel | 18 7/8 in*                  |
| 7996320173 | 12 5/8 in*       | Brushed Matte Chrome | 18 7/8 in*                  |
| 7996320195 | 12 5/8 in*       | Brushed Nickel       | 18 7/8 in*                  |
| 7996320140 | 12 5/8 in*       | Chrome               | 18 7/8 in*                  |