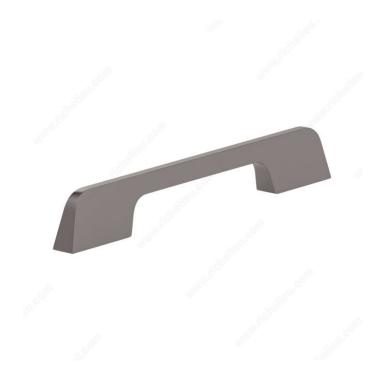

CHNICAL SPECIFICATIONS**

| Pulls and Knobs Style           | Modern                |
|---------------------------------|-----------------------|
| Material                        | Aluminum              |
| Complete Collection by Model    | All Collections, 7996 |
| Width - Overall Dimensions      | 1/2 in*               |
| Screw/Nail                      | M4 (Included)         |
| Model                           | Modern                |
| Projection - Overall Dimensions | 1 1/4 in*             |
| Collections                     | New Collection        |

#### **Disclaimer**

Measures shown with an asterisk (\*) have been converted as per your preference. These are not the official measures. To view the measures specified by the manufacturer, <u>click here</u>.

# **PRODUCT PHOTOS**