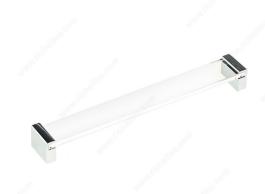

## **Modern Acrylic Pull - 8778**

#### **DESCRIPTION**

This sleek rectangular pull features a clear acrylic bar combined with metal posts for a minimalist embellishment on furniture and cabinetry.

#### **TECHNICAL SPECIFICATIONS**

| Pulls and Knobs Style           | Modern             |
|---------------------------------|--------------------|
| Finish                          | Chrome             |
| Material                        | Acrylic, Zamak     |
| Width - Overall Dimensions      | 1 3/8 in*          |
| Screw/Nail                      | 8/32 in (Included) |
| Color Group                     | Clear Group        |
| Finish Number                   | 140, 11            |
| Projection - Overall Dimensions | 1 5/32 in*         |
| Collections                     | New Collection     |