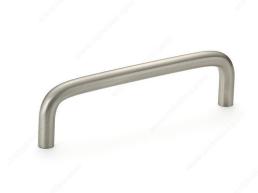

### Modern Steel Pull - 3320

#### Compliant with RoHS directive

With its clean lines, this Richelieu practical wire pull will give your kitchen and bathroom cabinets a modern look.