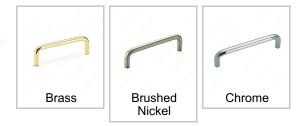

#### **Finish**

#### **AVAILABLE PRODUCTS**

| Product # | Center to Center | Finish         | Length - Overall Dimensions |
|-----------|------------------|----------------|-----------------------------|
| 33204130  | 3 1/2 in         | Brass          | 3 13/16 in*                 |
| 33204195  | 3 1/2 in         | Brushed Nickel | 3 13/16 in*                 |
| 33204140  | 3 1/2 in         | Chrome         | 3 13/16 in*                 |
| 33205130  | 3 25/32 in*      | Brass          | 4 3/32 in*                  |