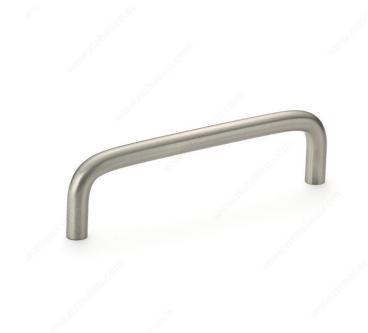

### Modern Steel Pull - 3320

#### Compliant with RoHS directive

With its clean lines, this Richelieu practical wire pull will give your kitchen and bathroom cabinets a modern look.