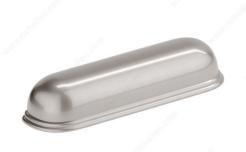

#### **DESCRIPTION**

This oblong cup pull with a stepped base will add a classy touch to drawer fronts.

## **TECHNICAL SPECIFICATIONS**

| Pulls and Knobs Style           | Transitional               |
|---------------------------------|----------------------------|
| Туре                            | Cup Pulls                  |
| Center to Center                | 5 1/32 in*                 |
| Material                        | Zamak                      |
| Complete Collection by Model    | All Collections, 6574/6884 |
| Length - Overall Dimensions     | 6 3/16 in*                 |
| Width - Overall Dimensions      | 1 5/32 in*                 |
| Screw/Nail                      | M4 (Included)              |
| Suggested Price                 | From \$30.00 to \$40.00    |
| Projection - Overall Dimensions | 1 7/32 in*                 |
| Collections                     | New Collection             |