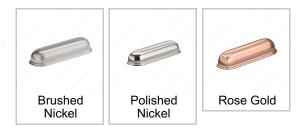

#### **Finish**

## **AVAILABLE PRODUCTS**

| Product #  | Finish          |
|------------|-----------------|
| 6574128195 | Brushed Nickel  |
| 6574128180 | Polished Nickel |
| 6574128192 | Rose Gold       |