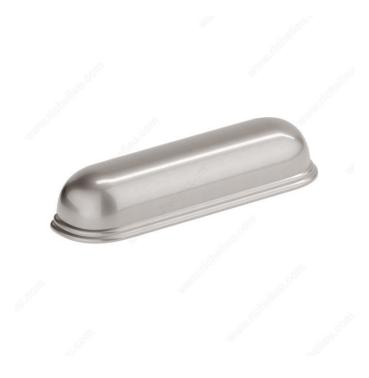

#### **DESCRIPTION**

This oblong cup pull with a stepped base will add a classy touch to drawer fronts.

## **TECHNICAL SPECIFICATIONS**

| Pulls and Knobs Style           | Transitional               |
|---------------------------------|----------------------------|
| Туре                            | Cup Pulls                  |
| Center to Center                | 5 1/32 in*                 |
| Material                        | Zamak                      |
| Complete Collection by Model    | All Collections, 6574/6884 |
| Length - Overall Dimensions     | 6 3/16 in*                 |
| Width - Overall Dimensions      | 1 5/32 in*                 |
| Screw/Nail                      | M4 (Included)              |
| Suggested Price                 | From \$30.00 to \$40.00    |
| Projection - Overall Dimensions | 1 7/32 in*                 |
| Collections                     | New Collection             |