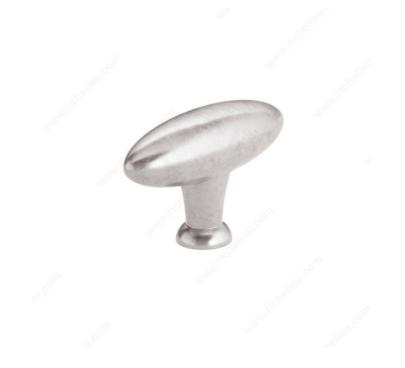

#### DESCRIPTION

The barreled finish of this traditional knob with a stepped base is enhanced by its vintage oblong shape.