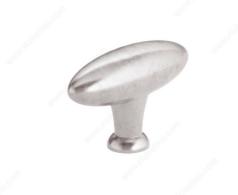

#### DESCRIPTION

The barreled finish of this traditional knob with a stepped base is enhanced by its vintage oblong shape.