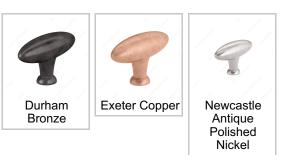

### AVAILABLE PRODUCTS

| Product #   | Finish                            |
|-------------|-----------------------------------|
| 65655821147 | Durham Bronze                     |
| 65655821194 | Exeter Copper                     |
| 65655821186 | Newcastle Antique Polished Nickel |