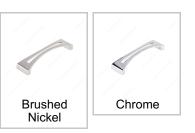

### AVAILABLE PRODUCTS

| Product #    | Finish         |
|--------------|----------------|
| BP6547128195 | Brushed Nickel |
| BP6547128140 | Chrome         |