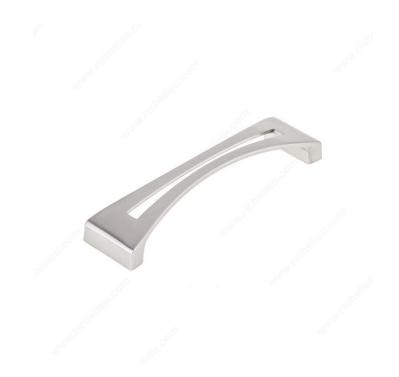

#### DESCRIPTION

This modern pull with a contoured cutout center and flared ends will add a touch of elegance to your cabinetry and furniture.