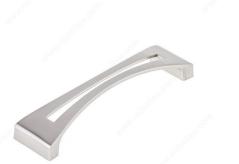

#### DESCRIPTION

This modern pull with a contoured cutout center and flared ends will add a touch of elegance to your cabinetry and furniture.