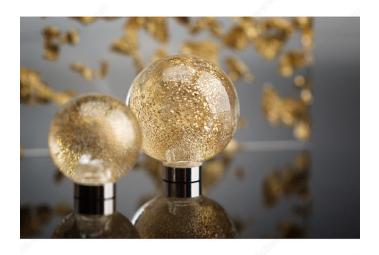

#### **DESCRIPTION**

Luxurious and sophisticated, this round knob is handcrafted from Murano glass. A touch of opulence for discerning tastes.

Knob base finish: brushed nickel.

#### **AVAILABLE PRODUCTS**

| Product #   | Finish                | Diameter - Overall Dimensions |
|-------------|-----------------------|-------------------------------|
| 40473011131 | Clear / Metallic Gold | 1 3/16 in*                    |
| 40474011131 | Clear / Metallic Gold | 1 9/16 in*                    |
| 40473090172 | Silver / Black        | 1 3/16 in*                    |
| 40474090172 | Silver / Black        | 1 9/16 in*                    |