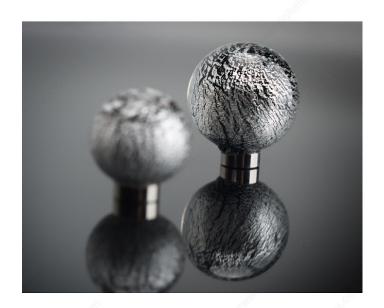

#### **DESCRIPTION**

Luxurious and sophisticated, this round knob is handcrafted from Murano glass. A touch of opulence for discerning tastes.

Knob base finish: brushed nickel.

#### **AVAILABLE PRODUCTS**

| Product #   | Finish                | Diameter - Overall Dimensions |
|-------------|-----------------------|-------------------------------|
| 40473011131 | Clear / Metallic Gold | 1 3/16 in*                    |
| 40474011131 | Clear / Metallic Gold | 1 9/16 in*                    |
| 40473090172 | Silver / Black        | 1 3/16 in*                    |
| 40474090172 | Silver / Black        | 1 9/16 in*                    |