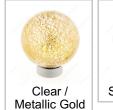

#### **AVAILABLE PRODUCTS**

| Product #   | Finish                | Diameter - Overall Dimensions |
|-------------|-----------------------|-------------------------------|
| 40473011131 | Clear / Metallic Gold | 1 3/16 in*                    |
| 40474011131 | Clear / Metallic Gold | 1 9/16 in*                    |
| 40473090172 | Silver / Black        | 1 3/16 in*                    |
| 40474090172 | Silver / Black        | 1 9/16 in*                    |