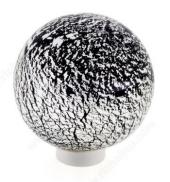

#### **DESCRIPTION**

Luxurious and sophisticated, this round knob is handcrafted from Murano glass. A touch of opulence for discerning tastes.

Knob base finish: brushed nickel.

#### **AVAILABLE PRODUCTS**

| Product #   | Finish                | Diameter - Overall Dimensions |
|-------------|-----------------------|-------------------------------|
| 40473011131 | Clear / Metallic Gold | 1 3/16 in*                    |
| 40474011131 | Clear / Metallic Gold | 1 9/16 in*                    |
| 40473090172 | Silver / Black        | 1 3/16 in*                    |
| 40474090172 | Silver / Black        | 1 9/16 in*                    |