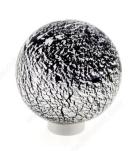

#### **DESCRIPTION**

Luxurious and sophisticated, this round knob is handcrafted from Murano glass. A touch of opulence for discerning tastes.

Knob base finish: brushed nickel.

#### **AVAILABLE PRODUCTS**

| Product #   | Finish                | Diameter - Overall Dimensions |
|-------------|-----------------------|-------------------------------|
| 40473011131 | Clear / Metallic Gold | 1 3/16 in*                    |
| 40474011131 | Clear / Metallic Gold | 1 9/16 in*                    |
| 40473090172 | Silver / Black        | 1 3/16 in*                    |
| 40474090172 | Silver / Black        | 1 9/16 in*                    |