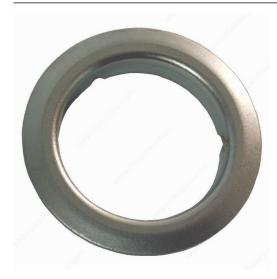

## **Trim Ring**

#### **DESCRIPTION**

Fits: 7/8" and 1-1/8" cylinder diameter cabinet locks

Trim rings cover chips or gouges in the laminate or wood hole that can be seen from the outside of the cabinet.

They are used primarily to enhance the appearance of the overall lock installation.

# PRODUCT PHOTOS