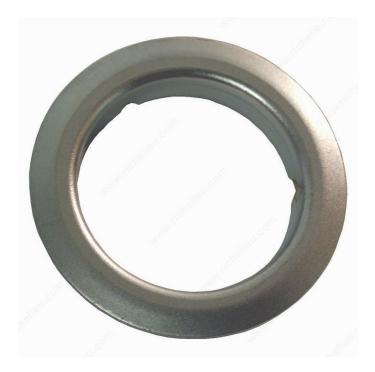

## **Trim Ring**

#### **DESCRIPTION**

Fits: 7/8" and 1-1/8" cylinder diameter cabinet locks

Trim rings cover chips or gouges in the laminate or wood hole that can be seen from the outside of the cabinet.

They are used primarily to enhance the appearance of the overall lock installation.

# PRODUCT PHOTOS