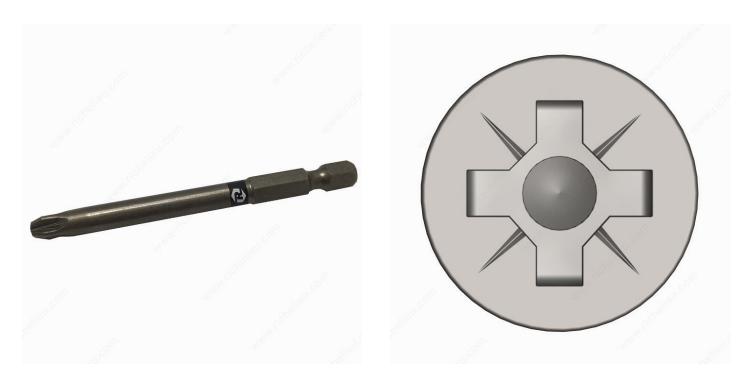

#### **One Piece Turn Body Bit**

Pozi drill bits have a 8-bar pattern unlike standard Philips drill bits, which have a fourbar pattern. Additional bars offer better coupling, lower risk of slipping and they are used only on PoziDrive screws. These screws are compatible with Euro hinges and screws.

Fit EuroPoziDrive screws

# PRODUCT PHOTOS