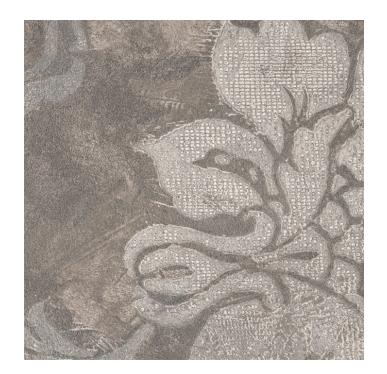

# **DESCRIPTION**

Nature Plus is a particle edgebanding clad in thermo-structured surface that replicates both the look and feel of natural woodgrain.

#### **TECHNICAL SPECIFICATIONS**

| Color Number     | FB12                |
|------------------|---------------------|
| Thickness        | 1/32 in*            |
| Finish           | Ares                |
| Material         | ABS - Green Product |
| Collection       | Abstract            |
| Color Group      | Gray/Black          |
| Color Name       | Smoky               |
| Edgebanding Type | Thick               |
| Brand            | Nature Plus         |

# PRODUCT PHOTOS