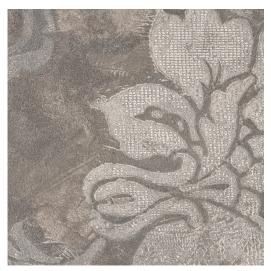

# **DESCRIPTION**

Nature Plus is a particle edgebanding clad in thermo-structured surface that replicates both the look and feel of natural woodgrain.

#### **TECHNICAL SPECIFICATIONS**

| Color Number     | FB12                |
|------------------|---------------------|
| Thickness        | 1/32 in*            |
| Finish           | Ares                |
| Material         | ABS - Green Product |
| Collection       | Abstract            |
| Color Group      | Gray/Black          |
| Color Name       | Smoky               |
| Edgebanding Type | Thick               |
| Brand            | Nature Plus         |

# PRODUCT PHOTOS