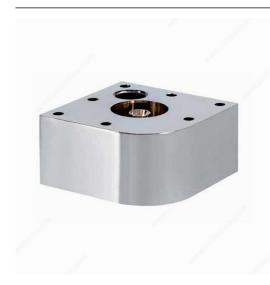

#### Adjustable screw-in leg

Heavy-duty furniture leg designed for modern, minimalist, and contemporary styles. Two styles in one: install the leg either with the round or the square corner facing outward. Available in three finishes and comes with height adjustment of 3/16 in (5 mm).

# **TECHNICAL SPECIFICATIONS**

| Height                | 1 9/16 in*        |
|-----------------------|-------------------|
| Adjustability         | Max. 3/16 in*     |
| Leg Dimension         | 80 mm x 80 mm     |
| Base Dimension        | 80 mm x 80 mm     |
| Material              | Zamak             |
| Shape                 | Abstract          |
| Load Capacity per Leg | 441 lb*           |
| Features              | Adjustable Height |