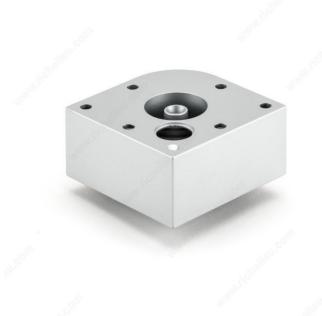

#### Adjustable screw-in leg

Heavy-duty furniture leg designed for modern, minimalist, and contemporary styles. Two styles in one: install the leg either with the round or the square corner facing outward. Available in three finishes and comes with height adjustment of 3/16 in (5 mm).

# **TECHNICAL SPECIFICATIONS**

| Height                | 1 9/16 in*        |
|-----------------------|-------------------|
| Adjustability         | Max. 3/16 in*     |
| Leg Dimension         | 80 mm x 80 mm     |
| Base Dimension        | 80 mm x 80 mm     |
| Material              | Zamak             |
| Shape                 | Abstract          |
| Load Capacity per Leg | 441 lb*           |
| Features              | Adjustable Height |