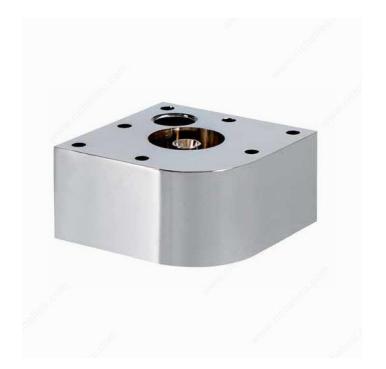

#### Adjustable screw-in leg

Heavy-duty furniture leg designed for modern, minimalist, and contemporary styles. Two styles in one: install the leg either with the round or the square corner facing outward. Available in three finishes and comes with height adjustment of 3/16 in (5 mm).

# **TECHNICAL SPECIFICATIONS**

| Height                | 1 9/16 in*        |
|-----------------------|-------------------|
| Adjustability         | Max. 3/16 in*     |
| Leg Dimension         | 80 mm x 80 mm     |
| Base Dimension        | 80 mm x 80 mm     |
| Material              | Zamak             |
| Shape                 | Abstract          |
| Load Capacity per Leg | 441 lb*           |
| Features              | Adjustable Height |