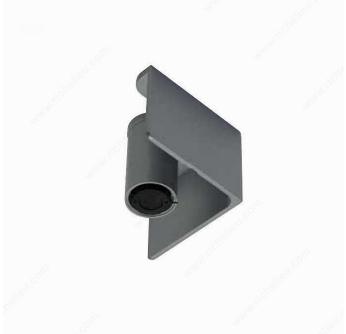

#### Adjustable screw-in leg

Adjustable square furniture leg designed for modern, minimalist, and contemporary styles. Made to mount flush to your furniture's corners. This heavy-duty leg is available in three finishes and four heights. Possible height adjustment of 1/2 in (12.7 mm).

## **TECHNICAL SPECIFICATIONS**

| Height                | 2 3/8 in*         |
|-----------------------|-------------------|
| Adjustability         | Max. 3/16 in*     |
| Leg Dimension         | 80 mm x 80 mm     |
| Base Dimension        | 80 mm x 80 mm     |
| Material              | Zamak             |
| Shape                 | Triangular        |
| Load Capacity per Leg | 441 lb*           |
| Features              | Adjustable Height |