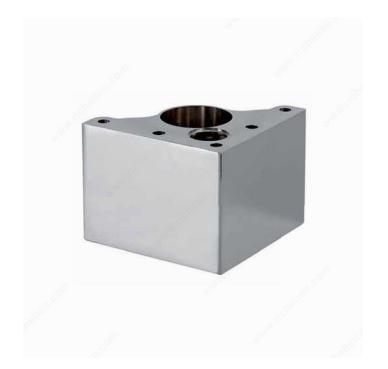

#### Adjustable screw-in leg

Adjustable square furniture leg designed for modern, minimalist, and contemporary styles. Made to mount flush to your furniture's corners. This heavy-duty leg is available in three finishes and four heights. Possible height adjustment of 1/2 in (12.7 mm).

#### **AVAILABLE PRODUCTS**

| Product # | Finish     |
|-----------|------------|
| 210060010 | Aluminum   |
| 210060140 | Chrome     |
| 210060060 | Dark Brown |

## **TECHNICAL SPECIFICATIONS**

| Height                | 2 3/8 in*         |
|-----------------------|-------------------|
| Adjustability         | Max. 3/16 in*     |
| Leg Dimension         | 80 mm x 80 mm     |
| Base Dimension        | 80 mm x 80 mm     |
| Material              | Zamak             |
| Shape                 | Triangular        |
| Load Capacity per Leg | 441 lb*           |
| Features              | Adjustable Height |