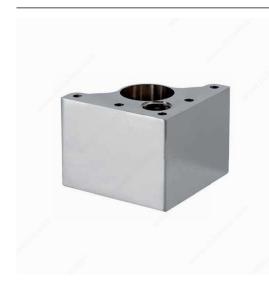

#### Adjustable screw-in leg

Adjustable square furniture leg designed for modern, minimalist, and contemporary styles. Made to mount flush to your furniture's corners. This heavy-duty leg is available in three finishes and four heights. Possible height adjustment of 1/2 in (12.7 mm).

#### **AVAILABLE PRODUCTS**

| Product # | Finish     |
|-----------|------------|
| 210060010 | Aluminum   |
| 210060140 | Chrome     |
| 210060060 | Dark Brown |

## **TECHNICAL SPECIFICATIONS**

| Height                | 2 3/8 in*         |
|-----------------------|-------------------|
| Adjustability         | Max. 3/16 in*     |
| Leg Dimension         | 80 mm x 80 mm     |
| Base Dimension        | 80 mm x 80 mm     |
| Material              | Zamak             |
| Shape                 | Triangular        |
| Load Capacity per Leg | 441 lb*           |
| Features              | Adjustable Height |