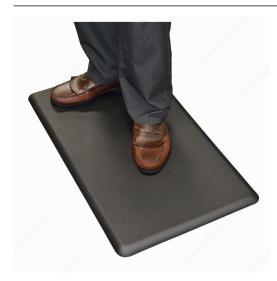

## **Advant Anti-Fatigue Mat**

#### **DESCRIPTION**

- Advant Anti-Fatigue Mats are ergonomically designed to reduce discomfort and fatigue caused by standing.
- Constructed with a 3/4 in (19.05 mm) cushion of eco-friendly biofoam topped with a puncture and abrasion-resistant polyurethane material.
- This durable anti-fatigue mat protects feet, legs, and the back from physical aches and strain.

#### **TECHNICAL SPECIFICATIONS**

| Finish                      | Black        |
|-----------------------------|--------------|
| Material                    | Polyurethane |
| Thickness                   | 3/4 in       |
| Height - Overall Dimensions | 20 in        |