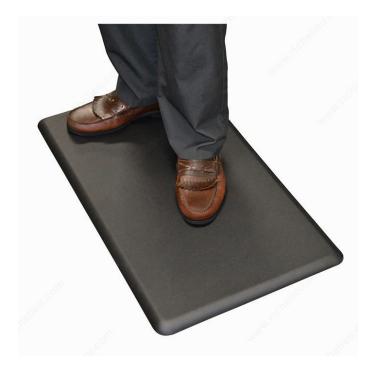

## **Advant Anti-Fatigue Mat**

#### **DESCRIPTION**

- Advant Anti-Fatigue Mats are ergonomically designed to reduce discomfort and fatigue caused by standing.
- Constructed with a 3/4 in (19.05 mm) cushion of eco-friendly biofoam topped with a puncture and abrasion-resistant polyurethane material.
- This durable anti-fatigue mat protects feet, legs, and the back from physical aches and strain.

#### **TECHNICAL SPECIFICATIONS**

| Finish                      | Black        |
|-----------------------------|--------------|
| Material                    | Polyurethane |
| Thickness                   | 3/4 in       |
| Height - Overall Dimensions | 20 in        |