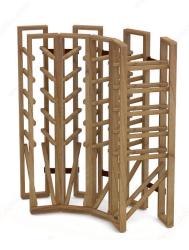

## **Classic Angled Corner Racks**

#### **ADVANTAGES AND BENEFITS**

- False wood torrefied poplar (against warping, cracking, mold and fungus) - Light and natural coffee aroma (no effect on wine conservation) - Very robust - Safe for long-term storage of bottles - Easy to assemble, no cutting required - Ready to assemble - Product of Quebec - Can be painted with a water-based product MANUFACTURING PROCESS The modular racks are made from torrefied poplar. This thermal processing technology is completely natural and no other elements are added during the process. The process is Finnish in origin and offers wood protection against warping, cracking, mold and fungi. The aroma of roasted coffee produced by the product is light, natural and does not impair the preservation of the wine. Torrefied wood also offers exceptional mechanical properties that make racks extremely robust and safe for long-term bottle storage.

### **AVAILABLE PRODUCTS**

| Product # | Number of Bottles | Height |
|-----------|-------------------|--------|
| CICI24    | 24                | 30 in  |
| CICI40    | 40                | 45 in  |