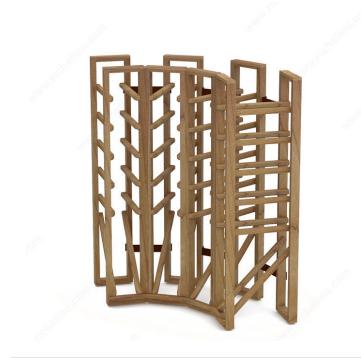

## **Classic Angled Corner Racks**

#### **ADVANTAGES AND BENEFITS**

- False wood torrefied poplar (against warping, cracking, mold and fungus) - Light and natural coffee aroma (no effect on wine conservation) - Very robust - Safe for long-term storage of bottles - Easy to assemble, no cutting required - Ready to assemble - Product of Quebec - Can be painted with a water-based product MANUFACTURING PROCESS The modular racks are made from torrefied poplar. This thermal processing technology is completely natural and no other elements are added during the process. The process is Finnish in origin and offers wood protection against warping, cracking, mold and fungi. The aroma of roasted coffee produced by the product is light, natural and does not impair the preservation of the wine. Torrefied wood also offers exceptional mechanical properties that make racks extremely robust and safe for long-term bottle storage.

### **AVAILABLE PRODUCTS**

| Product # | Number of Bottles | Height |
|-----------|-------------------|--------|
| CICI24    | 24                | 30 in  |
| CICI40    | 40                | 45 in  |