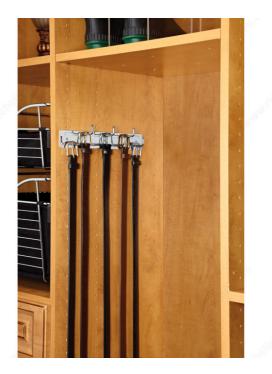

#### 7 hooks will accommodate multiple belts

If you are looking for a belt organizer, we have you covered with this Rev A Shelf static belt rack. Made in heavy gauge plated metal this rack can be installed inside your closet unit (left or right) or on any flat surface with 2 screws.

#### **ADVANTAGES AND BENEFITS**

7 hooks will accommodate multiple belts Mounts to any flat surface Heavy gauge plated metal construction Make sure to have enough space underneath because of the belts' height. Rev A Shelf limited lifetime warranty