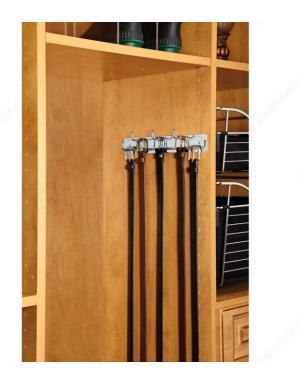

#### 7 hooks will accommodate multiple belts

If you are looking for a belt organizer, we have you covered with this Rev A Shelf static belt rack. Made in heavy gauge plated metal this rack can be installed inside your closet unit (left or right) or on any flat surface with 2 screws.

#### **ADVANTAGES AND BENEFITS**

7 hooks will accommodate multiple belts Mounts to any flat surface Heavy gauge plated metal construction Make sure to have enough space underneath because of the belts' height. Rev A Shelf limited lifetime warranty