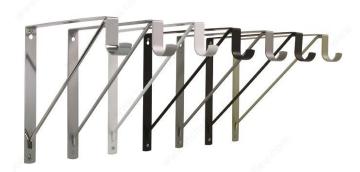

#### **Finish**

| Chrome               | Matte Black | Matte Brass | Matte Chrome | Matte Nickel |
|----------------------|-------------|-------------|--------------|--------------|
| Oil-Rubbed<br>Bronze | White       |             |              |              |

### **AVAILABLE PRODUCTS**

| Product #  | Finish            |
|------------|-------------------|
| 3221560140 | Chrome            |
| 3221560900 | Matte Black       |
| 3221560160 | Matte Brass       |
| 3221560174 | Matte Chrome      |
| 3221560184 | Matte Nickel      |
| 3221560ORB | Oil-Rubbed Bronze |
| 3221560030 | White             |

## PRODUCT PHOTOS