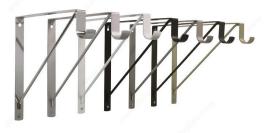

#### **Finish**

| Chrome               | Matte Black | Matte Brass | Matte Chrome | Matte Nickel |
|----------------------|-------------|-------------|--------------|--------------|
| Oil-Rubbed<br>Bronze | White       |             |              |              |

### **AVAILABLE PRODUCTS**

| Product #  | Finish            |
|------------|-------------------|
| 3221560140 | Chrome            |
| 3221560900 | Matte Black       |
| 3221560160 | Matte Brass       |
| 3221560174 | Matte Chrome      |
| 3221560184 | Matte Nickel      |
| 3221560ORB | Oil-Rubbed Bronze |
| 3221560030 | White             |

## PRODUCT PHOTOS