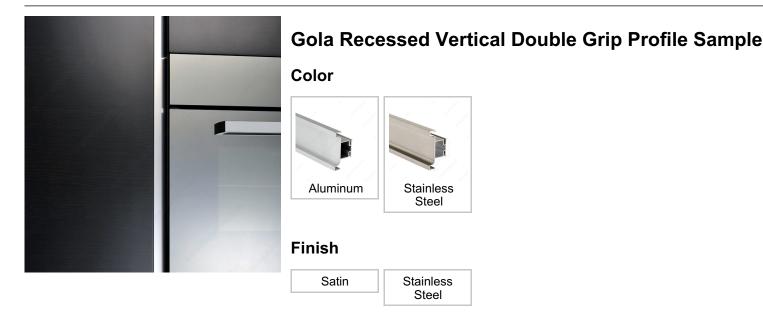

## **AVAILABLE PRODUCTS**

| Product #    | Color           | Finish          |
|--------------|-----------------|-----------------|
| 700101910SA  | Aluminum        | Satin           |
| 7001019170SA | Stainless Steel | Stainless Steel |

#### **TECHNICAL SPECIFICATIONS**

| Product Code | 1019              |
|--------------|-------------------|
| Height       | 1 7/16 in*        |
| Width        | 2 19/32 in*       |
| Length       | 6 in              |
| Material     | Anodized Aluminum |