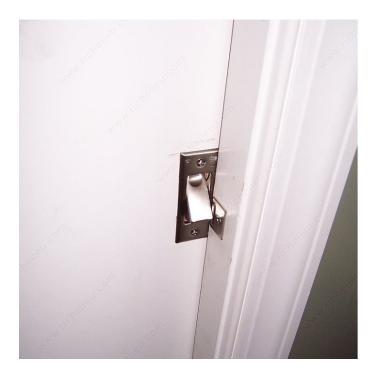

# DESCRIPTION

Box

This bolt is designed for installation on pocket doors to prevent them from opening, providing privacy to a room.

## **PRODUCT PHOTOS**