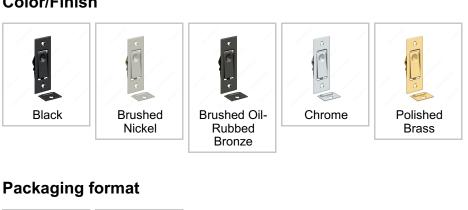

## **AVAILABLE PRODUCTS**

| Product #  | Color/Finish              | Packaging format |
|------------|---------------------------|------------------|
| 89PDB4290  | Black                     | Box              |
| 89PDB42195 | Brushed Nickel            | Bag              |
| 89PDB42ORB | Brushed Oil-Rubbed Bronze | Bag              |
| 89PDB42140 | Chrome                    | Bag              |
| 89PDB42130 | Polished Brass            | Box              |