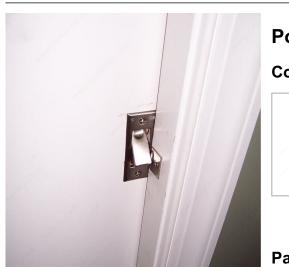

# DESCRIPTION

Box

This bolt is designed for installation on pocket doors to prevent them from opening, providing privacy to a room.

## **PRODUCT PHOTOS**