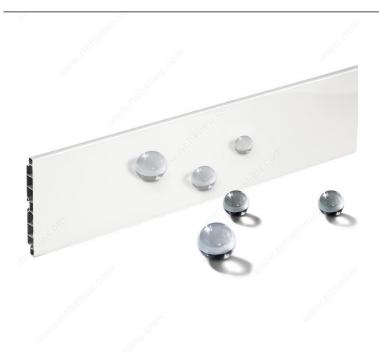

### **DESCRIPTION**

Richelieu's toe kick comes in three different sizes and are 2,400 mm in length. The back is manufactured in PVC making this toe kick highly durable and the finish adds elegance and a floating cabinet illusion.

### **ADVANTAGES AND BENEFITS**

- Available in 3 heights (100/120/150 mm) - Comes with protective foil - Highly durable and made in Italy

### **TECHNICAL SPECIFICATIONS**

| Length   | 94 1/2 in*           |
|----------|----------------------|
| Features | With Protective Foil |
| Material | PVC                  |
| Finish   | Mirror               |