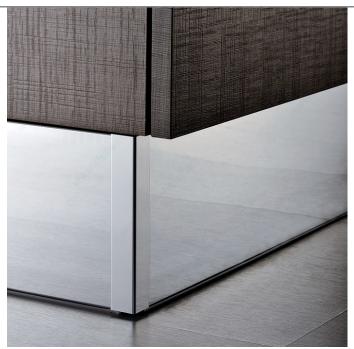

## Mirror Toe Kick

### **DESCRIPTION**

Richelieu's toe kick comes in three different sizes and are 2,400 mm in length. The back is manufactured in PVC making this toe kick highly durable and the finish adds elegance and a floating cabinet illusion.

### **APPLICATION**

Ideal for kitchen cabinets, vanities, and commercial displays.