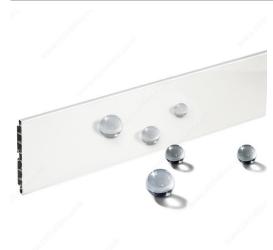

### **DESCRIPTION**

Richelieu's toe kick comes in three different sizes and are 2,400 mm in length. The back is manufactured in PVC making this toe kick highly durable and the finish adds elegance and a floating cabinet illusion.

### **ADVANTAGES AND BENEFITS**

- Available in 3 heights (100/120/150 mm) - Comes with protective foil - Highly durable and made in Italy

### **TECHNICAL SPECIFICATIONS**

| Length   | 94 1/2 in*           |
|----------|----------------------|
| Features | With Protective Foil |
| Material | PVC                  |
| Finish   | Mirror               |