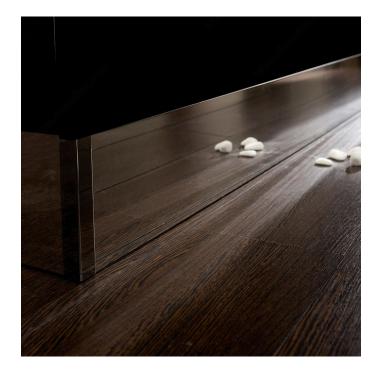

## Mirror Toe Kick

### **DESCRIPTION**

Richelieu's toe kick comes in three different sizes and are 2,400 mm in length. The back is manufactured in PVC making this toe kick highly durable and the finish adds elegance and a floating cabinet illusion.

### **APPLICATION**

Ideal for kitchen cabinets, vanities, and commercial displays.