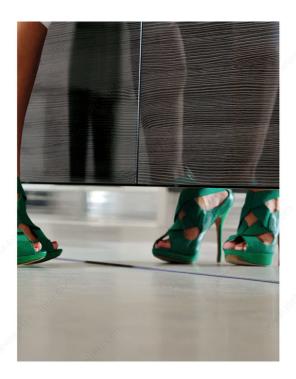

## Mirror Toe Kick

### **DESCRIPTION**

Richelieu's toe kick comes in three different sizes and are 2,400 mm in length. The back is manufactured in PVC making this toe kick highly durable and the finish adds elegance and a floating cabinet illusion.

### **APPLICATION**

Ideal for kitchen cabinets, vanities, and commercial displays.