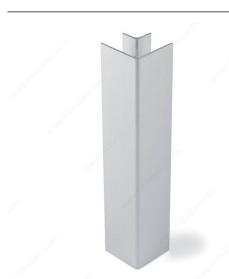

### Mirror Corner - 90°

#### DESCRIPTION

Used to connect 2 toe kicks together at a 90° angle.

## **AVAILABLE PRODUCTS**

| Product #  | Height - Overall Dimensions |
|------------|-----------------------------|
| 6790100101 | 3 15/16 in*                 |
| 6790120101 | 4 23/32 in*                 |
| 6790150101 | 5 29/32 in*                 |