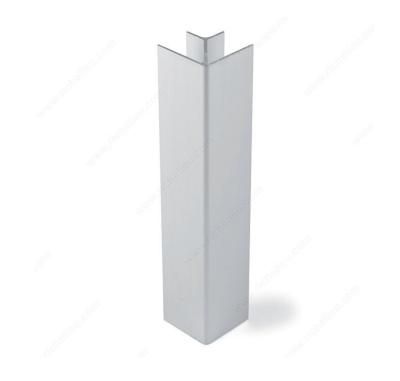

### Mirror Corner - 90°

#### DESCRIPTION

Used to connect 2 toe kicks together at a 90° angle.

## **AVAILABLE PRODUCTS**

| Product #  | Height - Overall Dimensions |
|------------|-----------------------------|
| 6790100101 | 3 15/16 in*                 |
| 6790120101 | 4 23/32 in*                 |
| 6790150101 | 5 29/32 in*                 |